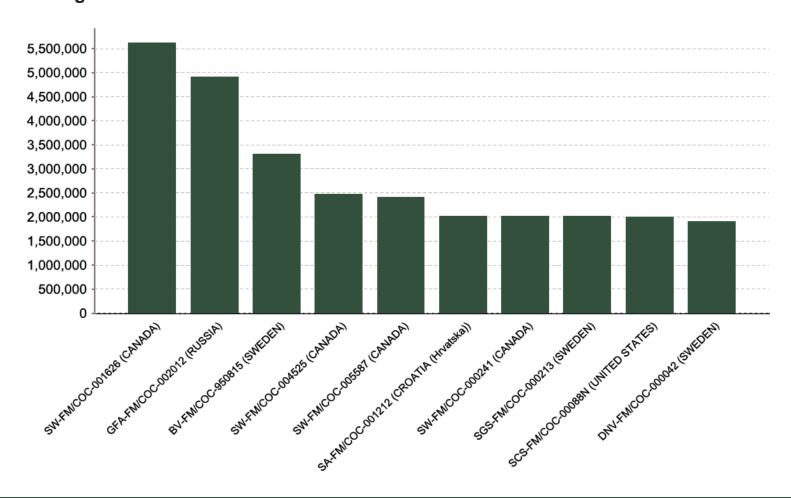

|
| Private                         | 94.77                       |
| Public                          | 40.16                       |
| Total                           | 150.69                      |



#### FSC certificates by tenure management: number of certificates globally



| Information as of<br>16/04/2012 | Number of<br>Certificates |
|---------------------------------|---------------------------|
| Community                       | 120                       |
| Concession                      | 25                        |
| Private                         | 758                       |
| Public                          | 222                       |
| Total                           | 1125                      |

17



#### **Ten largest FSC certificates**



18





# Forest Stewardship Council FSC International Center GmbH

Charles-de-Gaulle-Str. 5 53113 Bonn, Germany

T +49 (0) 228 367 66-0 F +49 (0) 228 367 66-30

fsc@fsc.org www.fsc.org