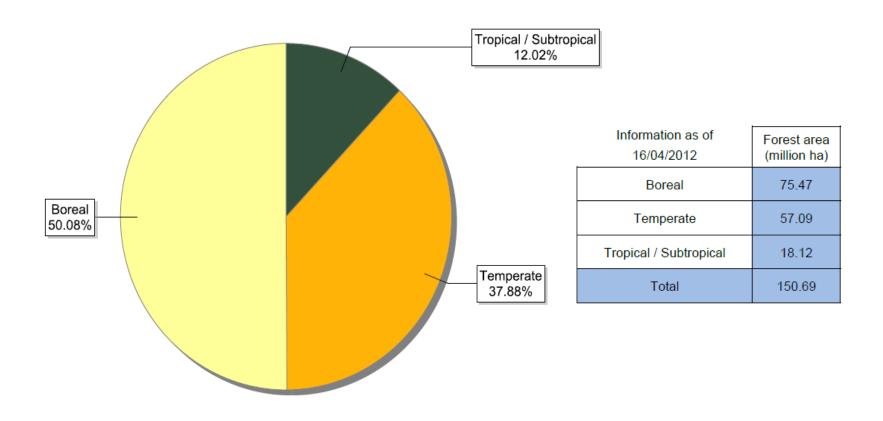

### FSC certificates by biomes: global certified area

# FSC certificates by biomes: number of certificates globally

| Information as of<br>16/04/2012 | Number of certificates |
|---------------------------------|------------------------|
| Boreal                          | 131                    |
| Temperate                       | 703                    |
| Tropical / Subtropical          | 291                    |
| Total                           | 1125                   |