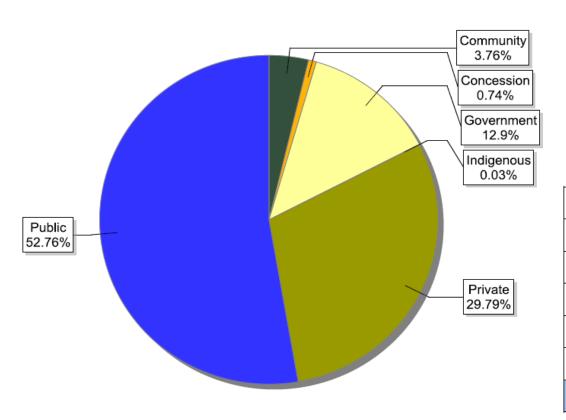

#### FSC certificates by tenure ownership: global certified area

| Information as of<br>16/04/2012 | Forest area<br>(million ha) |
|---------------------------------|-----------------------------|
| Community                       | 5.67                        |
| Concession                      | 1.13                        |
| Government                      | 19.44                       |
| Indigenous                      | 0.05                        |
| Private                         | 44.89                       |
| Public                          | 79.51                       |
| Total                           | 150.69                      |

#### FSC certificates by tenure ownership: number of certificates globally

| Information as of 16/04/2012 | Number of<br>Certificates |
|------------------------------|---------------------------|
| Community                    | 105                       |
| Concession                   | 5                         |
| Government                   | 90                        |
| Indigenous                   | 2                         |
| Private                      | 640                       |
| Public                       | 283                       |
| Total                        | 1125                      |