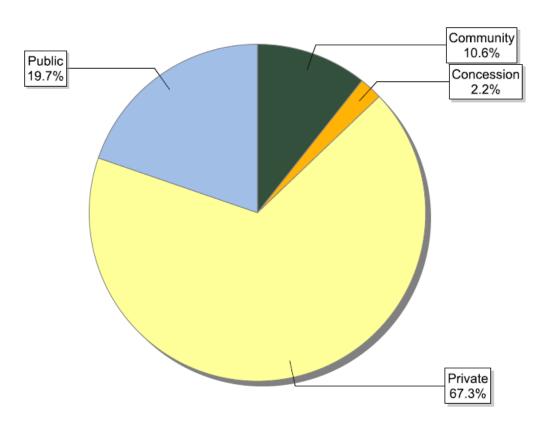

#### FSC certificates by tenure ownership: number of certificates globally

| Information as of 16/04/2012 | Number of<br>Certificates |
|------------------------------|---------------------------|
| Community                    | 105                       |
| Concession                   | 5                         |
| Government                   | 90                        |
| Indigenous                   | 2                         |
| Private                      | 640                       |
| Public                       | 283                       |
| Total                        | 1125                      |