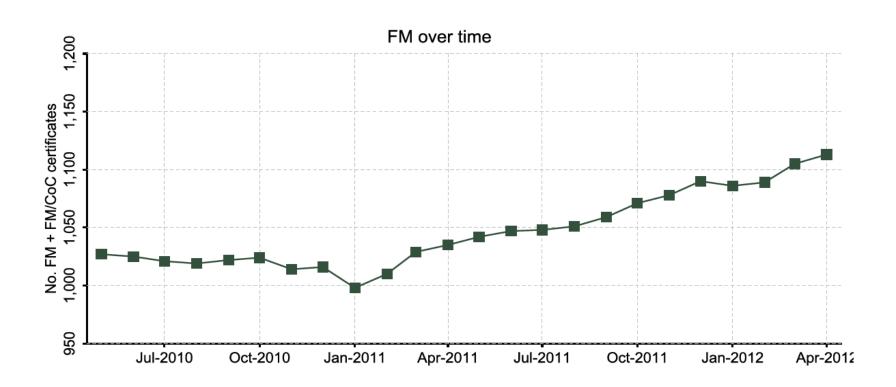

#### FSC forest management certificate growth since 2010 (FM and FM/CoC)

Date (first of the month)