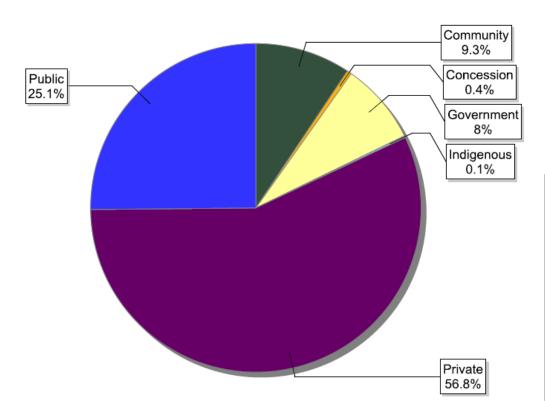

#### FSC certificates by tenure management: global certified area

| Information as of<br>16/04/2012 | Forest area<br>(million ha) |
|---------------------------------|-----------------------------|
| Community                       | 6.17                        |
| Concession                      | 9.60                        |
| Private                         | 94.77                       |
| Public                          | 40.16                       |
| Total                           | 150.69                      |

#### FSC certificates by tenure management: number of certificates globally

| Information as of<br>16/04/2012 | Number of<br>Certificates |
|---------------------------------|---------------------------|
| Community                       | 120                       |
| Concession                      | 25                        |
| Private                         | 758                       |
| Public                          | 222                       |
| Total                           | 1125                      |