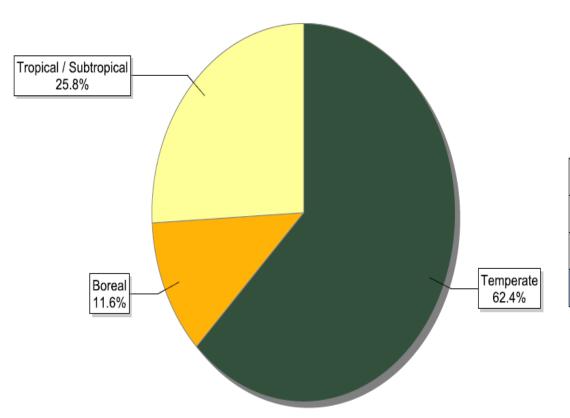

| 150.69                      |



#### FSC certificates by tenure ownership: number of certificates globally



| Information as of 16/04/2012 | Number of<br>Certificates |
|------------------------------|---------------------------|
| Community                    | 105                       |
| Concession                   | 5                         |
| Government                   | 90                        |
| Indigenous                   | 2                         |
| Private                      | 640                       |
| Public                       | 283                       |
| Total                        | 1125                      |



### FSC certificates by biomes: global certified area





# FSC certificates by biomes: number of certificates globally



| Information as of<br>16/04/2012 | Number of certificates |
|---------------------------------|------------------------|
| Boreal                          | 131                    |
| Temperate                       | 703                    |
| Tropical / Subtropical          | 291                    |
| Total                           | 1125                   |



#### FSC certificates by forest type: global certified area



| Information as of<br>16/04/2012                       | Forest area<br>(million ha) |
|-------------------------------------------------------|-----------------------------|
| Natural                                               | 95.65                       |
| Plantation                                            | 12.66                       |
| Semi-Natural