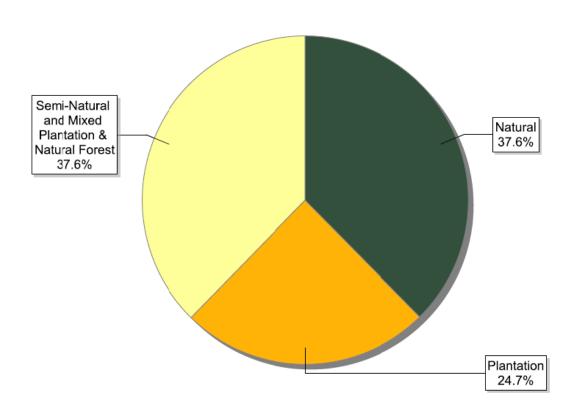

#### FSC certificates by forest type: global certified area

| Information as of<br>16/04/2012                       | Forest area<br>(million ha) |
|-------------------------------------------------------|-----------------------------|
| Natural                                               | 95.65                       |
| Plantation                                            | 12.66                       |
| Semi-Natural and Mixed<br>Plantation & Natural Forest | 42.39                       |
| Total                                                 | 150.69                      |

#### FSC certificates by forest type: number of certificates globally

| Information as of<br>16/04/2012                       | Number of certificates |
|-------------------------------------------------------|------------------------|
| Natural                                               | 423                    |
| Plantation                                            | 278                    |
| Semi-Natural and Mixed<br>Plantation & Natural Forest | 424                    |
| Total                                                 | 1125                   |