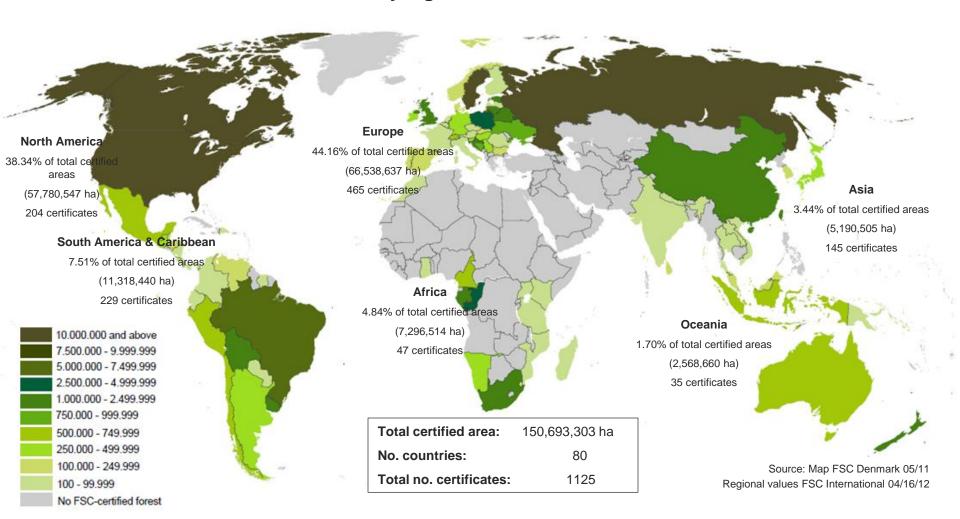

#### Global FSC certified forest area: by region

#### Global FSC certified forest area: by region

| Africa                 | Total area (ha) | No. |
|------------------------|-----------------|-----|
| CAMEROON               | 820,630         | 5   |
| CONGO, THE REPUBLIC OF | 2,478,943       | 3   |
| GABON                  | 1,873,505       | 3   |
| GHANA                  | 1,566           | 1   |
| KENYA                  | 628             | 1   |
| MADAGASCAR             | 1,000           | 1   |
| MOZAMBIQUE             | 51,550          | 2   |
| NAMIBIA                | 275,173         | 3   |
| SOUTH AFRICA           | 1,528,958       | 20  |
| SWAZILAND              | 110,897         | 3   |
| TANZANIA, UNITED       | 51,274          | 2   |
| UGANDA                 | 102,389         | 3   |
| Grand total            | 7,296,514       | 47  |

| Asia               | Total area (ha) | No. |
|--------------------|-----------------|-----|
| CHINA              | 2,714,811       | 49  |
| INDIA              | 19,599          | 3   |
| INDONESIA          | 985,333         | 16  |
| JAPAN              | 389,354         | 36  |
| KOREA, REPUBLIC OF | 283,921         | 11  |
| LAOS               | 82,846          | 2   |
| MALAYSIA           | 501,751         | 7   |
| NEPAL              | 14,145          | 1   |
| SRI LANKA          | 39,258          | 7   |
| THAILAND           | 23,416          | 6   |
| TURKEY             | 94,662          | 2   |
| VIETNAM            | 41,409          | 5   |
| Grand total        | 5,190,505       | 145 |

| Europe                 | Total area (ha) | No.               |
|------------------------|-----------------|-------------------|
| AUSTRIA                | 427             | 2                 |
| BELARUS                | 3,210,611       | 14                |
| BELGIUM                | 18,971          | 2                 |
| BOSNIA AND HERZEGOVINA |                 | 3                 |
| BULGARIA               | 218,386         | 12                |
| CROATIA (Hrvatska)     | 2,028,612       | 12<br>2<br>4<br>6 |
| CZECH REPUBLIC         | 49,923          | 4                 |
| DENMARK                | 197,086         | 6                 |
| ESTONIA                | 1,106,496       | 3                 |
| FINLAND                | 394,990         | 3<br>2<br>6       |
| FRANCE                 | 17,971          |                   |
| GERMANY                | 632,707         | 55                |
| HUNGARY                | 248,027         | 4                 |
| IRELAND                | 449,898         | 3                 |
| ITALY                  | 52,091          | 14                |
| LATVIA                 | 793,413         | 8                 |
| LITHUANIA              | 1,055,197       | 43                |
| LUXEMBOURG             | 20,728          | 3<br>7            |
| NETHERLANDS            | 157,929         | 7                 |
| NORWAY                 | 284,844         | 5                 |
| POLAND                 | 6,979,130       | 19                |
| PORTUGAL               | 287,644         | 17                |
| ROMANIA                | 717,055         | 5<br>72           |
| RUSSIA                 | 29,898,949      | 72                |
| SERBIA                 | 1,076,197       | 4                 |
| SLOVAKIA               | 147,588         | 5<br>2            |
| SLOVENIA               | 221,922         | 2                 |
| SPAIN                  | 146,137         | 14                |
| SWEDEN                 | 11,583,015      | 23                |
| SWITZERLAND            | 601,888         | 15                |

| UKRAINE        | 1,387,326  | 6   |
|----------------|------------|-----|
| UNITED KINGDOM | 1,587,947  | 85  |
| Grand total    | 66,538,637 | 465 |

| Latin America &<br>Caribbean | Total area (ha) | No.     |
|------------------------------|-----------------|---------|
| ARGENTINA                    | 305,137         | 17      |
| BELIZE                       | 169,932         | 2       |
| BOLIVIA                      | 1,108,052       | 12      |
| BRAZIL                       | 6,515,179       | 83      |
| CHILE                        | 552,260         | 20      |
| COLOMBIA                     | 105,881         | 5       |
| COSTA RICA                   | 30,189          | 12      |
| ECUADOR                      | 38,367          | 4       |
| GUATEMALA                    | 499,020         | 12      |
| HONDURAS                     | 152,678         | 5       |
| NICARAGUA                    | 33,426          | 6       |
| PANAMA                       | 9,760           | 8       |
| PARAGUAY                     | 19,487          | 2       |
| PERU                         | 746,275         | 12<br>2 |
| SURINAME                     | 89,124          | 2       |
| URUGUAY                      | 806,040         | 26      |
| VENEZUELA                    | 139,634         | 1       |
| Grand total                  | 11,318,440      | 229     |

| North America | Total area (ha) | No. |
|---------------|-----------------|-----|
| CANADA        | 43,361,831      | 61  |
| MEXICO        | 340,447         | 28  |
| UNITED STATES | 14,078,269      | 115 |
| Grand total   | 57,780,547      | 204 |

#### Global FSC certified forest area: by region

| Oceania          | Total area (ha) | No. |
|------------------|-----------------|-----|
| AUSTRALIA        | 972,046         | 13  |
| NEW ZEALAND      | 1,499,592       | 18  |
| PAPUA NEW GUINEA | 32,610          | 2   |
| SOLOMON ISLANDS  | 64,412          | 2   |
| Grand total      | 2,568,660       | 35  |

Information as of 16/04/2012

No. countries: 80

Total no. certificates: 1125

Total Area 150,693,303