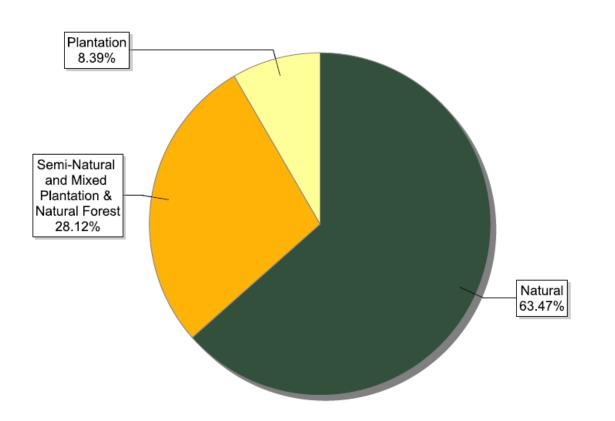

#### FSC certificates by forest type: global certified area

| Information as of<br>16/04/2012                       | Forest area<br>(million ha) |
|-------------------------------------------------------|-----------------------------|
| Natural                                               | 95.65                       |
| Plantation                                            | 12.66                       |
| Semi-Natural and Mixed<br>Plantation & Natural Forest | 42.39                       |
| Total                                                 | 150.69                      |