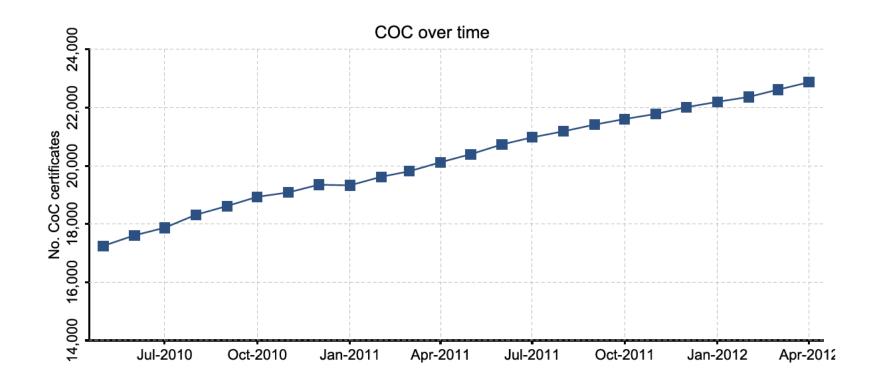

#### FSC supply chain growth since 2010 (chain of custody certificates – CoC)

Date (first of the month)