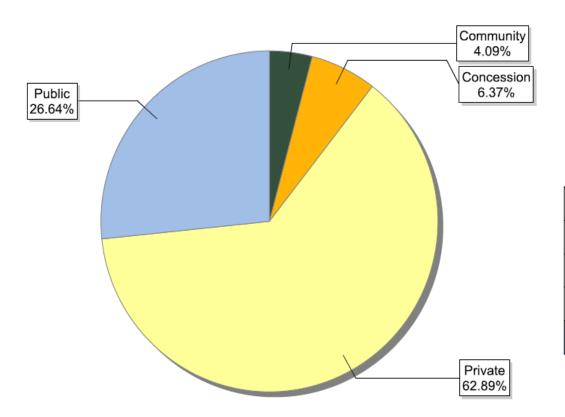

#### FSC certificates by tenure management: global certified area

| Information as of<br>16/04/2012 | Forest area<br>(million ha) |
|---------------------------------|-----------------------------|
| Community                       | 6.17                        |
| Concession                      | 9.60                        |
| Private                         | 94.77                       |
| Public                          | 40.16                       |
| Total                           | 150.69                      |

#### FSC certificates by tenure management: number of certificates globally

| Information as of<br>16/04/2012 | Number of<br>Certificates |
|---------------------------------|---------------------------|
| Community                       | 120                       |
| Concession                      | 25                        |
| Private                         | 758                       |
| Public                          | 222                       |
| Total                           | 1125                      |