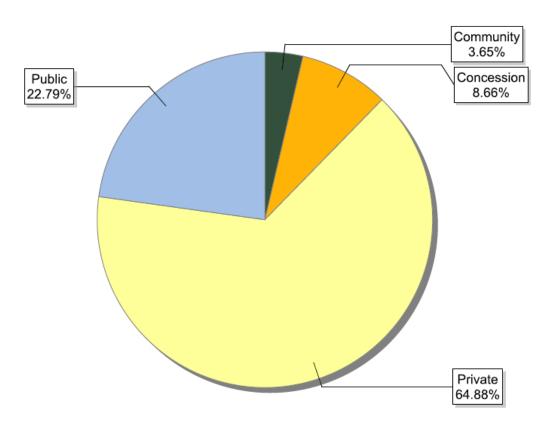

# FSC certificates by tenure management: global certified area

| Information as of 15/01/2013 | Forest area<br>(million ha) |
|------------------------------|-----------------------------|
| Community                    | 6.27                        |
| Concession                   | 14.89                       |
| Private                      | 111.53                      |
| Public                       | 39.18                       |
| Total                        | 171.88                      |

# FSC certificates by tenure management: number of certificates globally

| Information as of<br>15/01/2013 | Number of<br>Certificates |
|---------------------------------|---------------------------|
| Community                       | 108                       |
| Concession                      | 44                        |
| Private                         | 807                       |
| Public                          | 216                       |
| Total                           | 1175                      |