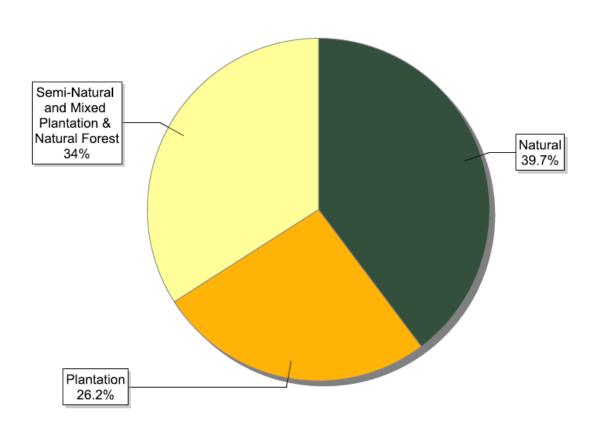

# FSC certificates by forest type: number of certificates globally

| Information as of<br>15/01/2013                       | Number of certificates |
|-------------------------------------------------------|------------------------|
| Natural                                               | 467                    |
| Plantation                                            | 308                    |
| Semi-Natural and Mixed<br>Plantation & Natural Forest | 400                    |
| Total                                                 | 1175                   |