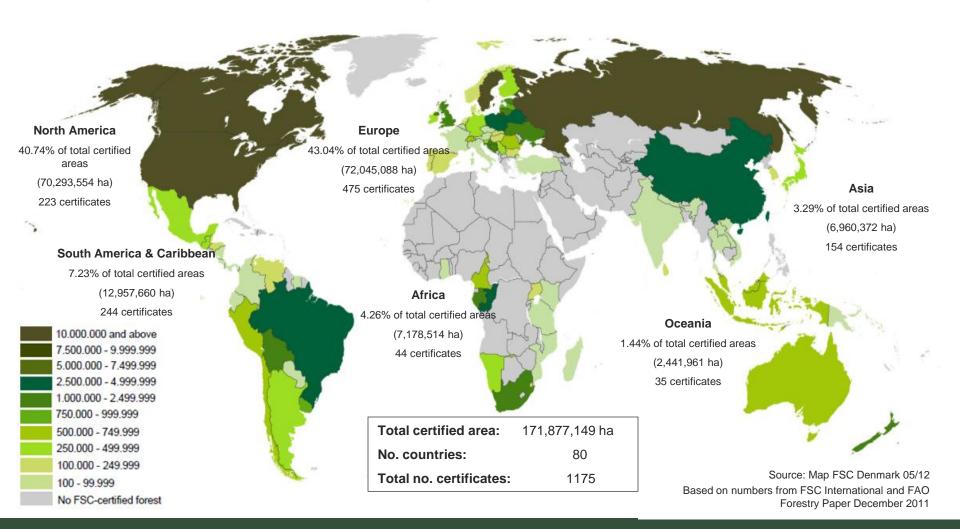

#### Global FSC certified forest area: by region

# Global FSC certified forest area: by region

| Africa                 | Total area (ha) | No. |
|------------------------|-----------------|-----|
| CAMEROON               | 727,707         | 4   |
| CONGO, THE REPUBLIC OF | 2,478,943       | 3   |
| GABON                  | 1,873,505       | 3   |
| GHANA                  | 1,566           | 1   |
| KENYA                  | 628             | 1   |
| MADAGASCAR             | 1,000           | 1   |
| MOZAMBIQUE             | 5,310           | 1   |
| NAMIBIA                | 278,062         | 3   |
| SOUTH AFRICA           | 1,511,739       | 19  |
| SWAZILAND              | 80,321          | 2   |
| TANZANIA, UNITED       | 112,779         | 2   |
| UGANDA                 | 106,954         | 4   |
| Grand total            | 7,178,514       | 44  |

| Asia               | Total area (ha) | No.                      |
|--------------------|-----------------|--------------------------|
| CHINA              | 2,589,366       | 46                       |
| INDIA              | 418,018         | 6                        |
| INDONESIA          | 1,575,742       | 22                       |
| JAPAN              | 397,663         | 35                       |
| KOREA, REPUBLIC OF | 380,499         | 22<br>35<br>12<br>2<br>8 |
| LAOS               | 82,908          | 2                        |
| MALAYSIA           | 524,589         | 8                        |
| NEPAL              | 14,145          |                          |
| SRI LANKA          | 31,573          | 1<br>5<br>6              |
| THAILAND           | 23,586          |                          |
| TURKEY             | 873,360         | 3<br>8                   |
| VIETNAM            | 48,923          | 8                        |
| Grand total        | 6,960,372       | 154                      |

| Europe                 | Total area (ha) | No.     |
|------------------------|-----------------|---------|
| AUSTRIA                | 575             | 2       |
| BELARUS                | 5,915,149       | 24<br>2 |
| BELGIUM                | 20,300          | 2       |
| BOSNIA AND HERZEGOVINA | 1,290,151       | 4       |
| BULGARIA               | 231,406         | 12      |
| CROATIA (Hrvatska)     | 2,028,612       | 2       |
| CZECH REPUBLIC         | 50,184          | 4       |
| DENMARK                | 198,664         |         |
| ESTONIA                | 1,106,518       | 3       |
| FINLAND                | 430,419         | 4       |
| FRANCE                 | 17,019          | 7       |
| GERMANY                | 586,591         | 54      |
| HUNGARY                | 321,581         | 6       |
| IRELAND                | 446,737         | 3       |
| ITALY                  | 52,102          | 14      |
| LATVIA                 | 1,636,490       | 13      |
| LITHUANIA              | 1,058,184       | 43      |
| LUXEMBOURG             | 20,728          | 3<br>7  |
| NETHERLANDS            | 175,152         | 7       |
| NORWAY                 | 254,296         | 5       |
| POLAND                 | 7,020,070       | 19      |
| PORTUGAL               | 315,625         | 17      |
| ROMANIA                | 718,432         |         |
| RUSSIA                 | 31,184,631      |         |
| SERBIA                 | 998,429         | 3       |
| SLOVAKIA               | 144,459         | 4       |
| SLOVENIA               | 256,096         | 2       |
| SPAIN                  | 154,506         | 18      |
| SWEDEN                 | 11,627,919      |         |
| SWITZERLAND            | 610,463         | 14      |

| UNIVAINE                     | 1,000,201  | 10                |
|------------------------------|------------|-------------------|
| UNITED KINGDOM               | 1,583,417  | 56                |
| Grand total                  | 72,045,088 | 475               |
| Latin America &<br>Caribbean |            | No.               |
| ARGENTINA                    | 305,009    | 16                |
| BELIZE                       | 169,932    | 2                 |
| BOLIVIA                      | 1,059,030  | 10<br>92          |
| BRAZIL                       | 7,307,966  | 92                |
| CHILE                        | 1,171,129  | 20                |
| COLOMBIA                     | 113,470    | 6                 |
| COSTA RICA                   | 41,925     | 15                |
| ECUADOR                      | 53,944     | 4                 |
| GUATEMALA                    | 500,143    | 12<br>4           |
| HONDURAS                     | 149,303    | 4                 |
| NICARAGUA                    | 23,545     | 6                 |
| PANAMA                       | 14,265     | 8<br>2<br>15<br>2 |
| PARAGUAY                     | 19,487     | 2                 |
| PERU                         | 959,722    | 15                |
| SURINAME                     | 89,124     |                   |
| URUGUAY                      | 840,033    | 29                |
| VENEZUELA                    | 139,634    | 1                 |
| Grand total                  | 12,957,660 | 244               |

1.590.201

UKRAINE

| North America | Total area (ha) | No. |
|---------------|-----------------|-----|
| CANADA        | 55,542,394      | 68  |
| MEXICO        | 592,270         | 33  |
| UNITED STATES | 14,158,890      | 122 |
| Grand total   | 70,293,554      | 223 |

# Global FSC certified forest area: by region

| Oceania          | Total area (ha) | No. |
|------------------|-----------------|-----|
| AUSTRALIA        | 892,854         | 11  |
| NEW ZEALAND      | 1,451,883       | 19  |
| PAPUA NEW GUINEA | 32,614          | 2   |
| SOLOMON ISLANDS  | 64,610          | 3   |
| Grand total      | 2,441,961       | 35  |

Information as of 15/01/2013

No. countries: 80

Total no. certificates: 1175

Total Area 171,877,149