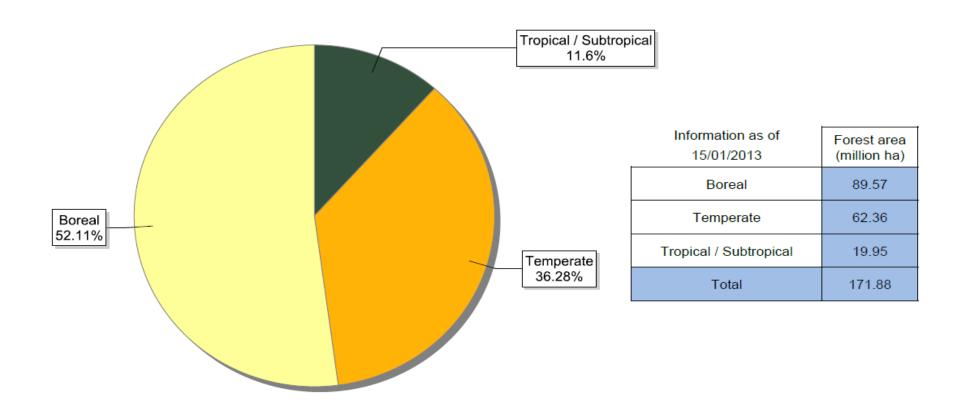

# FSC certificates by biomes: global certified area

# FSC certificates by tenure ownership: global certified area

| Information as of<br>15/01/2013 | Forest area (million ha) |
|---------------------------------|--------------------------|
| Community                       | 5.84                     |
| Concession                      | 0.54                     |
| Government                      | 25.36                    |
| Indigenous                      | 0.05                     |
| Private                         | 51.49                    |
| Public                          | 88.59                    |
| Total                           | 171.88                   |