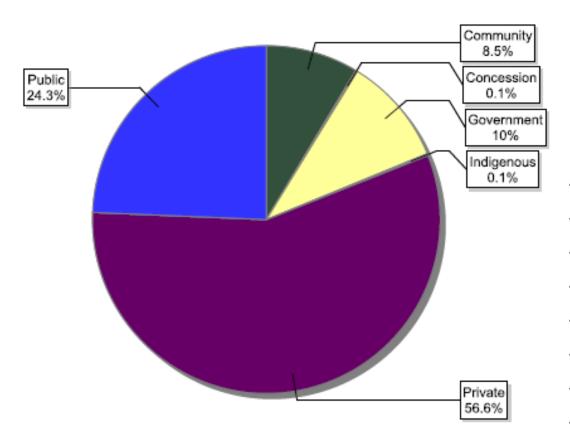

# FSC certificates by tenure ownership: number of certificates globally

| Information as of<br>15/01/2013 | Number of<br>Certificates |
|---------------------------------|---------------------------|
| Community                       | 101                       |
| Concession                      | 2                         |
| Government                      | 118                       |
| Indigenous                      | 2                         |
| Private                         | 666                       |
| Public                          | 286                       |
| Total                           | 1175                      |