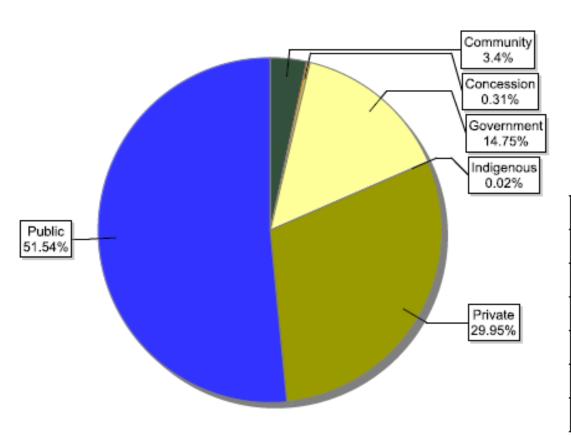

# FSC certificates by tenure ownership: global certified area

| Information as of<br>15/01/2013 | Forest area (million ha) |
|---------------------------------|--------------------------|
| Community                       | 5.84                     |
| Concession                      | 0.54                     |
| Government                      | 25.36                    |
| Indigenous                      | 0.05                     |
| Private                         | 51.49                    |
| Public                          | 88.59                    |
| Total                           | 171.88                   |