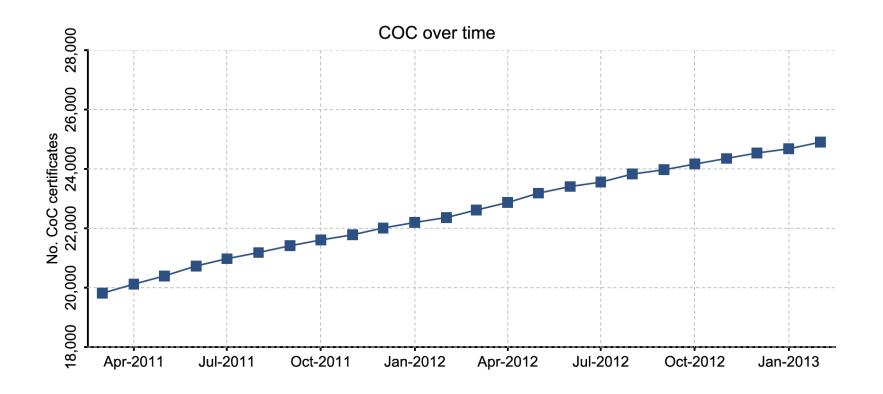

#### FSC supply chain growth since 2011 (chain of custody certificates – CoC)

Date (first of the month)