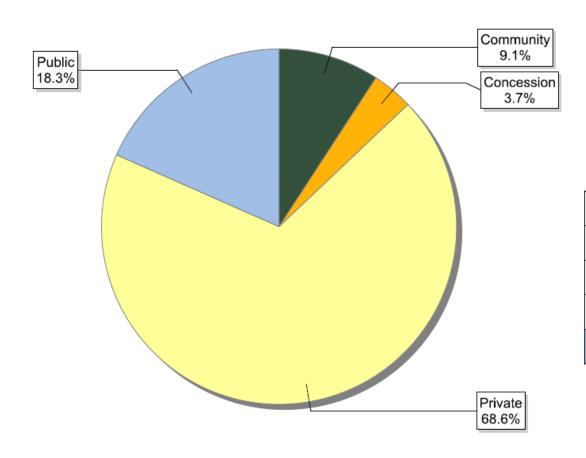

# FSC certificates by tenure ownership: global certified area

| Information as of<br>15/01/2013 | Forest area (million ha) |
|---------------------------------|--------------------------|
| Community                       | 5.84                     |
| Concession                      | 0.54                     |
| Government                      | 25.36                    |
| Indigenous                      | 0.05                     |
| Private                         | 51.49                    |
| Public                          | 88.59                    |
| Total                           | 171.88                   |

# FSC certificates by tenure ownership: number of certificates globally

| Information as of<br>15/01/2013 | Number of<br>Certificates |
|---------------------------------|---------------------------|
| Community                       | 101                       |
| Concession                      | 2                         |
| Government                      | 118                       |
| Indigenous                      | 2                         |
| Private                         | 666                       |
| Public                          | 286                       |
| Total                           | 1175                      |