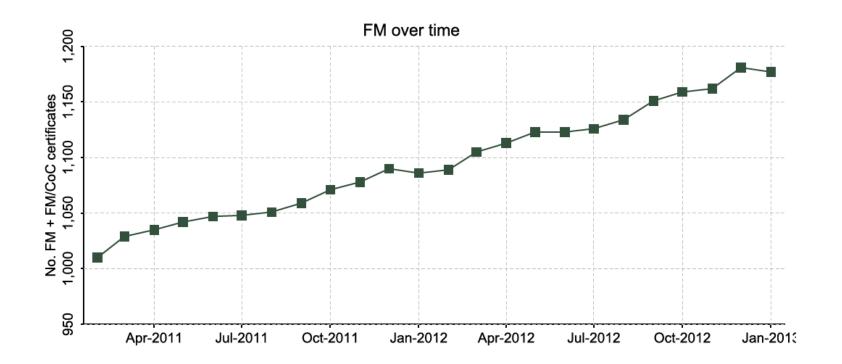

#### FSC forest management certificate growth since 2011 (FM and FM/CoC)

Date (first of the month)