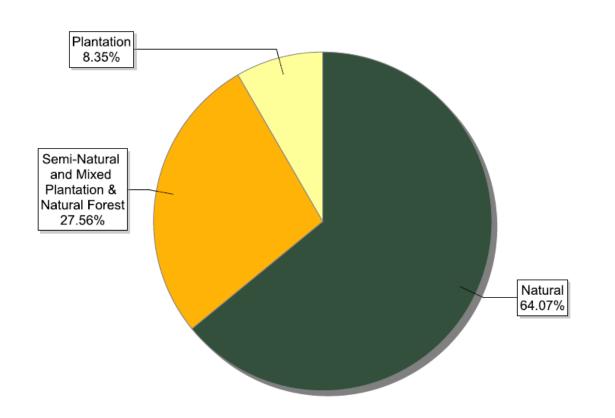

# FSC certificates by forest type: global certified area

| Information as of<br>15/01/2013                       | Forest area<br>(million ha) |
|-------------------------------------------------------|-----------------------------|
| Natural                                               | 110.13                      |
| Plantation                                            | 14.36                       |
| Semi-Natural and Mixed<br>Plantation & Natural Forest | 47.39                       |
| Total                                                 | 171.88                      |