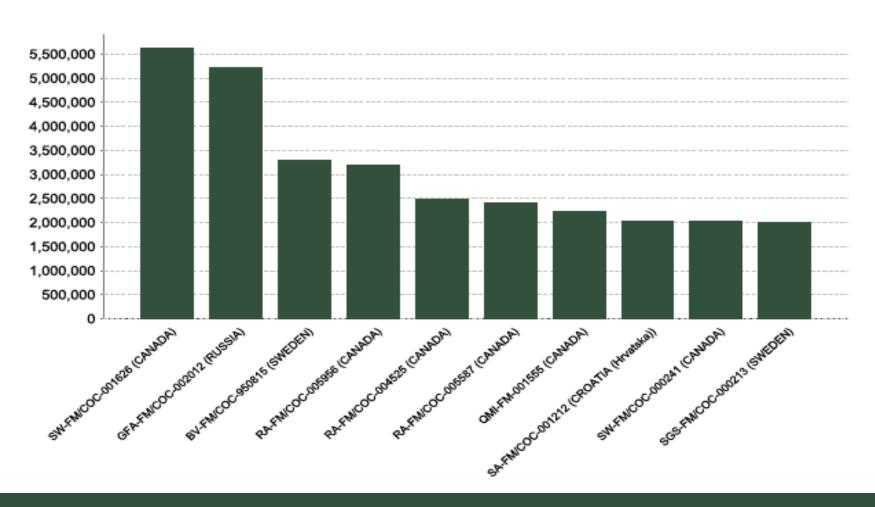

| 14.89                       |
| Private                      | 111.53                      |
| Public                       | 39.18                       |
| Total                        | 171.88                      |



# FSC certificates by tenure management: number of certificates globally



| Information as of<br>15/01/2013 | Number of<br>Certificates |
|---------------------------------|---------------------------|
| Community                       | 108                       |
| Concession                      | 44                        |
| Private                         | 807                       |
| Public                          | 216                       |
| Total                           | 1175                      |



#### Ten largest FSC certificates







# Forest Stewardship Council FSC International GmbH

Charles-de-Gaulle-Str. 5 53113 Bonn, Germany

T +49 (0) 228 367 66-0 F +49 (0) 228 367 66-30

fsc@fsc.org www.fsc.org