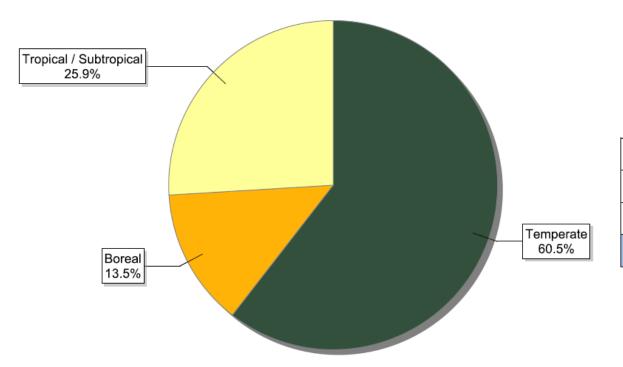

# FSC certificates by biomes: number of certificates globally

| Information as of 15/01/2013 | Number of certificates |
|------------------------------|------------------------|
| Boreal                       | 159                    |
| Temperate                    | 711                    |
| Tropical / Subtropical       | 305                    |
| Total                        | 1175                   |