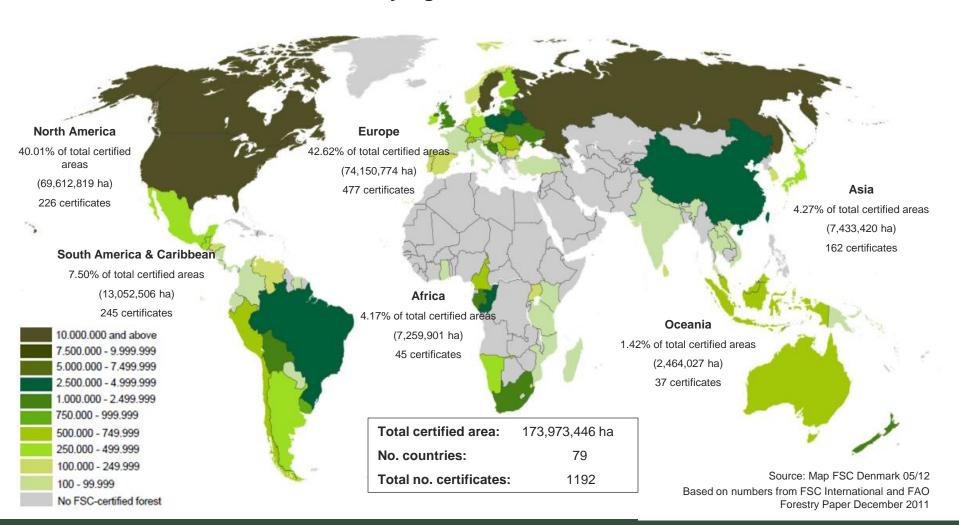

#### Global FSC certified forest area: by region

# Global FSC certified forest area: by region

| Africa                 | Total area (ha) | No.     |
|------------------------|-----------------|---------|
| CAMEROON               | 727,707         | 4       |
| CONGO, THE REPUBLIC OF | 2,478,943       | 3       |
| GABON                  | 1,873,505       | 3       |
| GHANA                  | 1,675           | 1       |
| KENYA                  | 628             | 1       |
| MOZAMBIQUE             | 5,310           | 1       |
| NAMIBIA                | 278,062         | 3<br>20 |
| SOUTH AFRICA           | 1,583,289       | 20      |
| SWAZILAND              | 111,049         | 3       |
| TANZANIA, UNITED       | 112,779         | 2       |
| UGANDA                 | 106,954         | 4       |
| Grand total            | 7,259,901       | 45      |

| Asia               | Total area (ha) | No.    |
|--------------------|-----------------|--------|
| CHINA              | 3,030,883       | 54     |
| INDIA              | 418,018         | 6      |
| INDONESIA          | 1,661,003       | 23     |
| JAPAN              | 397,751         | 35     |
| KOREA, REPUBLIC OF | 380,189         | 12     |
| LAOS               | 82,908          | 2      |
| MALAYSIA           | 469,450         | 7      |
| NEPAL              | 14,145          | 1      |
| SRI LANKA          | 31,064          | 4<br>7 |
| THAILAND           | 25,638          |        |
| TURKEY             | 873,360         | 3      |
| VIETNAM            | 49,011          | 8      |
| Grand total        | 7,433,420       | 162    |

| Europe                 | Total area (ha) | No.          |
|------------------------|-----------------|--------------|
| AUSTRIA                | 575             | 25<br>2<br>4 |
| BELARUS                | 6,047,211       | 25           |
| BELGIUM                | 20,300          | 2            |
| BOSNIA AND HERZEGOVINA | 1,289,151       |              |
| BULGARIA               | 176,019         | 10           |
| CROATIA (Hrvatska)     | 2,038,296       | 3            |
| CZECH REPUBLIC         | 50,184          | 3<br>4<br>5  |
| DENMARK                | 198,664         | 5            |
| ESTONIA                | 1,141,098       | 3            |
| FINLAND                | 430,419         | 3<br>4<br>7  |
| FRANCE                 | 17,889          |              |
| GERMANY                | 577,078         | 55           |
| HUNGARY                | 321,581         | 6            |
| IRELAND                | 446,737         | 3            |
| ITALY                  | 52,102          | 14           |
| LATVIA                 | 1,739,597       | 14           |
| LITHUANIA              | 1,058,331       | 43           |
| LUXEMBOURG             | 20,404          | 3<br>7       |
| NETHERLANDS            | 169,954         | 7            |
| NORWAY                 | 254,296         | 5            |
| POLAND                 | 6,579,517       | 18           |
| PORTUGAL               | 316,199         | 17           |
| ROMANIA                | 718,432         | 5            |
| RUSSIA                 | 33,513,560      | 90           |
| SERBIA                 | 998,429         | 3            |
| SLOVAKIA               | 144,459         | 4            |
| SLOVENIA               | 256,096         | 2            |
| SPAIN                  | 153,509         | 18           |
| SWEDEN                 | 11,639,150      | 24           |
| SWITZERLAND            | 609,677         | 14           |

| UKRAINE        | 1,590,201  | 10  |
|----------------|------------|-----|
| UNITED KINGDOM | 1,581,678  | 53  |
| Grand total    | 74,150,774 | 477 |

| Latin America &<br>Caribbean | Total area (ha) | No.     |
|------------------------------|-----------------|---------|
| ARGENTINA                    | 298,642         | 14      |
| BELIZE                       | 169,932         | 2       |
| BOLIVIA                      | 1,059,030       | 10      |
| BRAZIL                       | 7,361,598       | 95      |
| CHILE                        | 1,172,750       | 20      |
| COLOMBIA                     | 113,470         | 6       |
| COSTA RICA                   | 41,718          | 15      |
| ECUADOR                      | 53,765          | 4       |
| GUATEMALA                    | 500,143         | 12      |
| HONDURAS                     | 149,303         | 4       |
| NICARAGUA                    | 27,753          | 7       |
| PANAMA                       | 14,265          | 8       |
| PARAGUAY                     | 19,487          | 2<br>15 |
| PERU                         | 959,722         | 15      |
| SURINAME                     | 113,769         | 2       |
| URUGUAY                      | 857,526         | 28      |
| VENEZUELA                    | 139,634         | 1       |
| Grand total                  | 13,052,506      | 245     |

| North America | Total area (ha) | No. |
|---------------|-----------------|-----|
| CANADA        | 54,627,747      | 67  |
| MEXICO        | 651,051         | 33  |
| UNITED STATES | 14,334,021      | 126 |
| Grand total   | 69,612,819      | 226 |

# Global FSC certified forest area: by region

| Oceania          | Total area (ha) | No. |
|------------------|-----------------|-----|
| AUSTRALIA        | 915,179         | 13  |
| NEW ZEALAND      | 1,451,624       | 19  |
| PAPUA NEW GUINEA | 32,614          | 2   |
| SOLOMON ISLANDS  | 64,610          | 3   |
| Grand total      | 2,464,027       | 37  |

Information as of 18/03/2013

No. countries: 79

Total no. certificates: 1192

Total Area 173,973,446