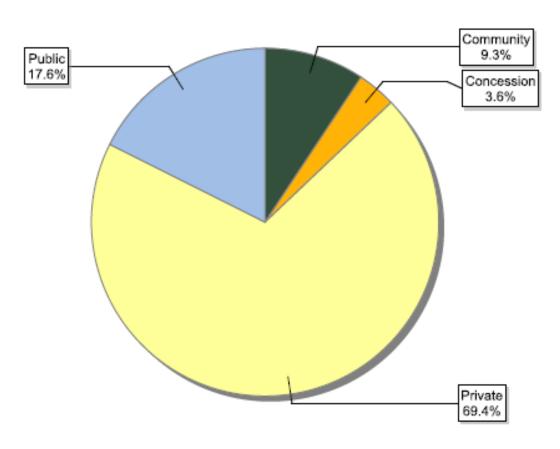

# FSC certificates by tenure management: number of certificates globally

| Information as of<br>18/03/2013 | Number of<br>Certificates |
|---------------------------------|---------------------------|
| Community                       | 111                       |
| Concession                      | 43                        |
| Private                         | 828                       |
| Public                          | 210                       |
| Total                           | 1192                      |