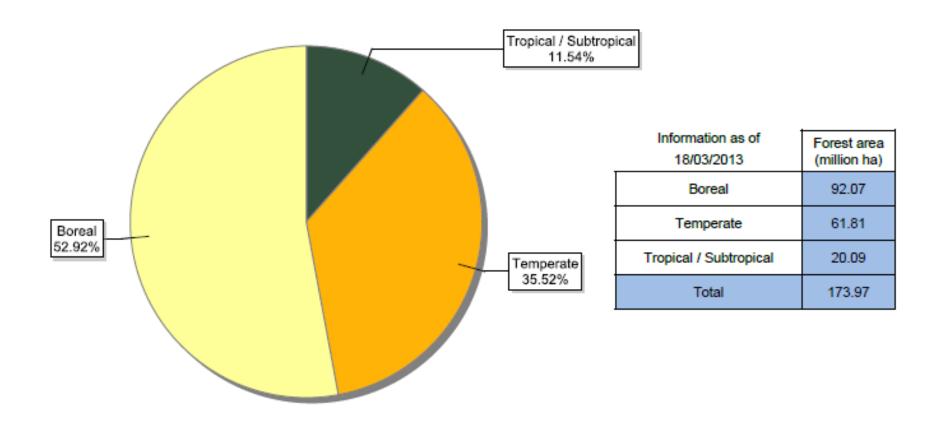

#### FSC certificates by biomes: global certified area

Information as of 18/03/2013

No. countries: 79

Total no. certificates: 1192

Total Area 173,973,446