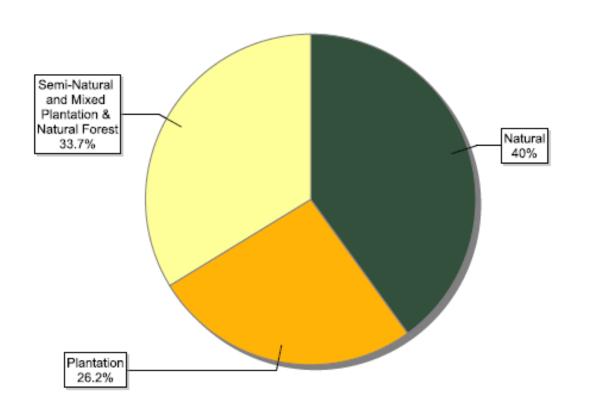

# FSC certificates by forest type: number of certificates globally

| Information as of<br>18/03/2013                       | Number of<br>certificates |
|-------------------------------------------------------|---------------------------|
| Natural                                               | 477                       |
| Plantation                                            | 313                       |
| Semi-Natural and Mixed<br>Plantation & Natural Forest | 402                       |
| Total                                                 | 1192                      |