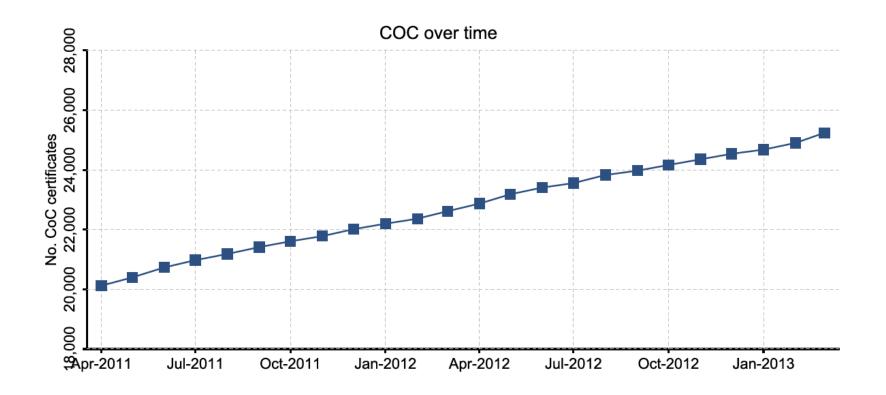

#### FSC supply chain growth since 2011 (chain of custody certificates – CoC)

Date (first of the month)