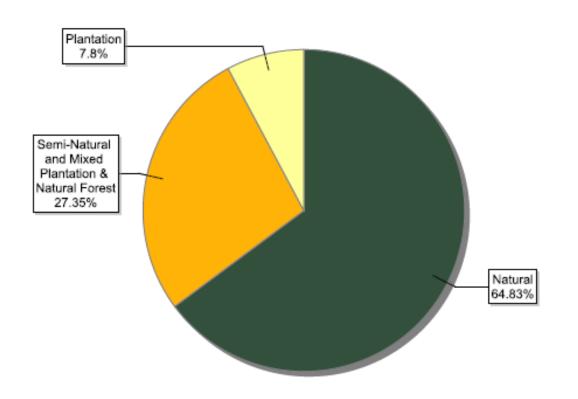

# FSC certificates by forest type: global certified area

| Information as of<br>18/03/2013                       | Forest area<br>(million ha) |
|-------------------------------------------------------|-----------------------------|
| Natural                                               | 112.80                      |
| Plantation                                            | 13.59                       |
| Semi-Natural and Mixed<br>Plantation & Natural Forest | 47.58                       |
| Total                                                 | 173.97                      |