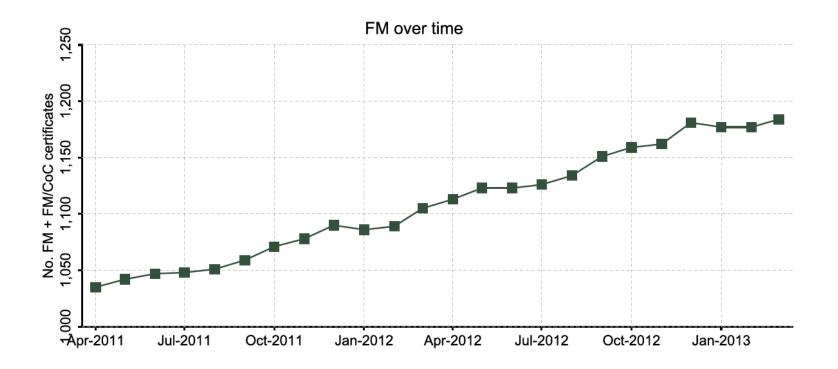

#### FSC forest management certificate growth since 2011 (FM and FM/CoC)

Date (first of the month)