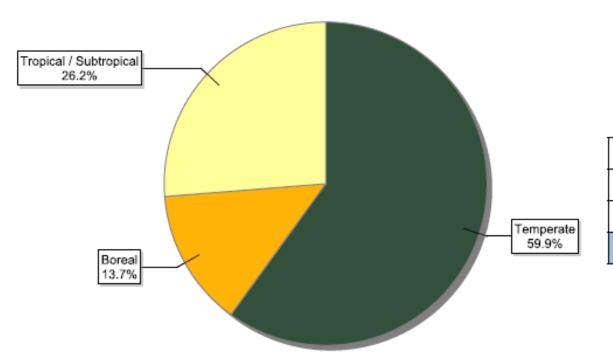

# FSC certificates by biomes: number of certificates globally

| Information as of<br>18/03/2013 | Number of<br>certificates |
|---------------------------------|---------------------------|
| Boreal                          | 164                       |
| Temperate                       | 715                       |
| Tropical / Subtropical          | 313                       |
| Total                           | 1192                      |