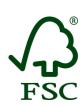

# FSC certificates by tenure ownership: number of certificates globally

| Information as of<br>18/03/2013 | Number of<br>Certificates |
|---------------------------------|---------------------------|
| Community                       | 102                       |
| Concession                      | 1                         |
| Government                      | 120                       |
| Indigenous                      | 2                         |
| Private                         | 686                       |
| Public                          | 281                       |
| Total                           | 1192                      |