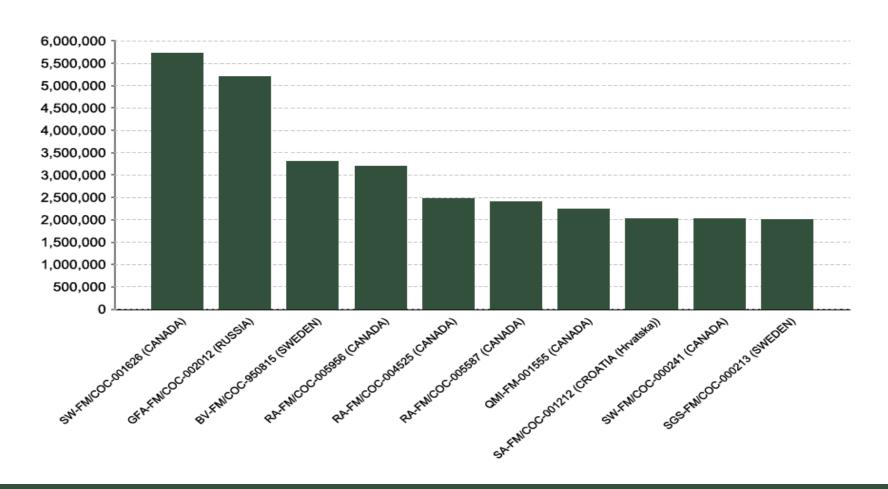

-------|
| 18/03/2013        | (million ha) |
| Community         | 6.75         |
| Concession        | 14.91        |
| Private           | 113.09       |
| Public            | 39.22        |
| Total             | 173.97       |



# FSC certificates by tenure management: number of certificates globally



| Information as of<br>18/03/2013 | Number of<br>Certificates |
|---------------------------------|---------------------------|
| Community                       | 111                       |
| Concession                      | 43                        |
| Private                         | 828                       |
| Public                          | 210                       |
| Total                           | 1192                      |



#### **Ten largest FSC certificates**







# Forest Stewardship Council FSC International GmbH

Charles-de-Gaulle-Str. 5 53113 Bonn, Germany

T +49 (0) 228 367 66-0 F +49 (0) 228 367 66-30

fsc@fsc.org www.fsc.org