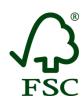

# FSC certificates by tenure ownership: global certified area

| Information as of<br>18/03/2013 | Forest area<br>(million ha) |
|---------------------------------|-----------------------------|
| Community                       | 5.88                        |
| Concession                      | 0.18                        |
| Government                      | 26.61                       |
| Indigenous                      | 0.05                        |
| Private                         | 51.72                       |
| Public                          | 89.53                       |
| Total                           | 173.97                      |