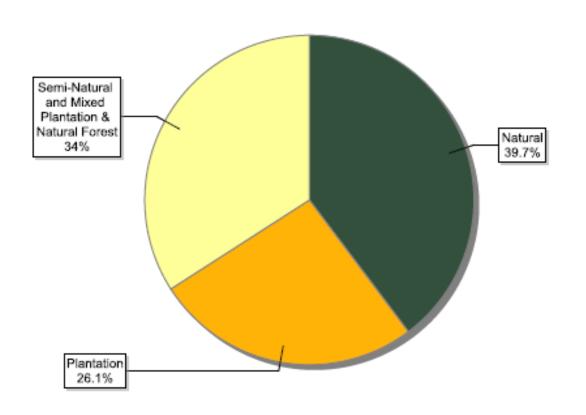

## FSC certificates by forest type: number of certificates globally

| Information as of<br>15/04/2013                       | Number of<br>certificates |
|-------------------------------------------------------|---------------------------|
| Natural                                               | 478                       |
| Plantation                                            | 315                       |
| Semi-Natural and Mixed<br>Plantation & Natural Forest | 410                       |
| Total                                                 | 1203                      |