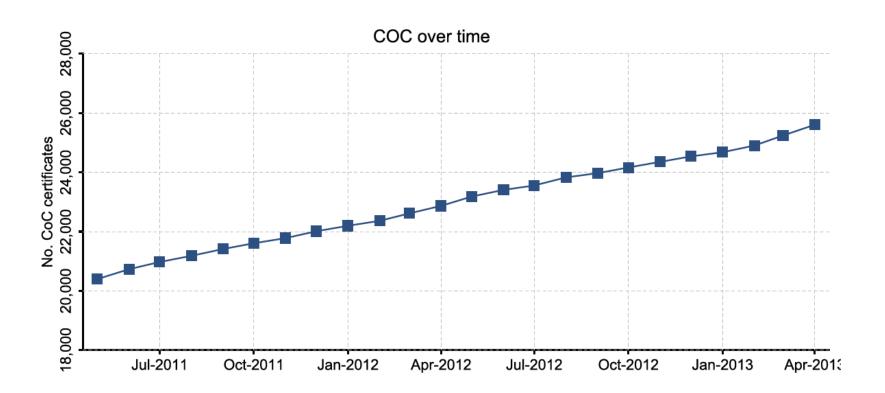

#### FSC supply chain growth since 2011 (chain of custody certificates – CoC)

Date (first of the month)