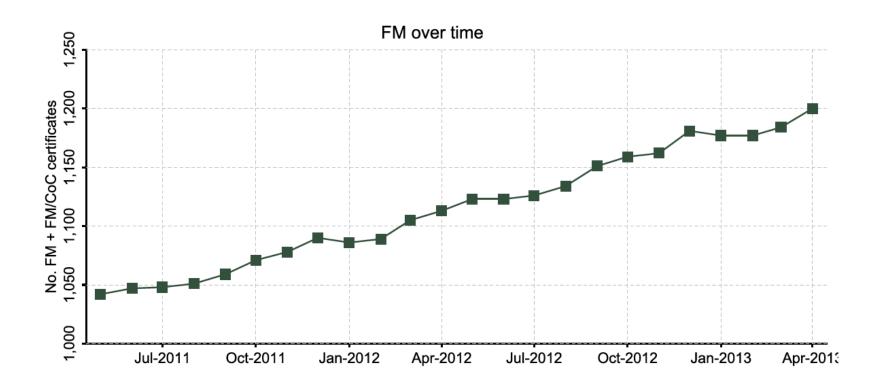

#### FSC forest management certificate growth since 2011 (FM and FM/CoC)

Date (first of the month)