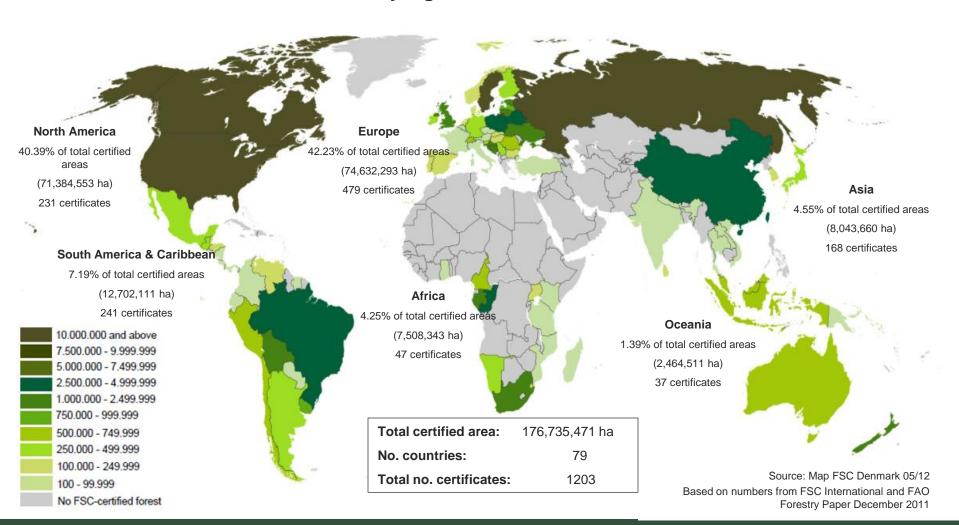

#### Global FSC certified forest area: by region

## Global FSC certified forest area: by region

| Africa                 | Total area (ha) | No. |
|------------------------|-----------------|-----|
| CAMEROON               | 1,013,374       | 5   |
| CONGO, THE REPUBLIC OF | 2,478,943       | 3   |
| GABON                  | 1,873,505       | 3   |
| GHANA                  | 1,675           | 1   |
| KENYA                  | 628             | 1   |
| MOZAMBIQUE             | 5,310           | 1   |
| NAMIBIA                | 240,837         | 4   |
| SOUTH AFRICA           | 1,563,289       | 20  |
| SWAZILAND              | 111,049         | 3   |
| TANZANIA, UNITED       | 112,779         | 2   |
| UGANDA                 | 106,954         | 4   |
| Grand total            | 7,508,343       | 47  |

| Asia               | Total area (ha) | No. |
|--------------------|-----------------|-----|
| CHINA              | 3,068,661       | 56  |
| INDIA              | 418,018         | 6   |
| INDONESIA          | 1,725,972       | 25  |
| JAPAN              | 399,925         | 35  |
| KOREA, REPUBLIC OF | 380,189         | 12  |
| LAOS               | 82,936          | 3   |
| MALAYSIA           | 469,450         | 7   |
| NEPAL              | 14,145          | 1   |
| SRI LANKA          | 31,064          | 4   |
| THAILAND           | 24,166          | 6   |
| TURKEY             | 1,380,123       | 5   |
| VIETNAM            | 49,011          | 8   |
| Grand total        | 8,043,660       | 168 |

| Europe                 | Total area (ha) | No.         |
|------------------------|-----------------|-------------|
| AUSTRIA                | 575             | 2           |
| BELARUS                | 5,970,443       | 25<br>2     |
| BELGIUM                | 20,300          | 2           |
| BOSNIA AND HERZEGOVINA | 1,289,151       | 4           |
| BULGARIA               | 176,019         | 10          |
| CROATIA (Hrvatska)     | 2,038,296       | 3           |
| CZECH REPUBLIC         | 50,184          | 4           |
| DENMARK                | 198,664         | 5           |
| ESTONIA                | 1,141,098       | 3           |
| FINLAND                | 430,419         | 4           |
| FRANCE                 | 18,589          | 7           |
| GERMANY                | 579,013         | 56          |
| HUNGARY                | 321,561         | 6           |
| IRELAND                | 445,974         | 2           |
| ITALY                  | 52,102          | 14          |
| LATVIA                 | 1,739,597       | 14          |
| LITHUANIA              | 1,058,052       | 43          |
| LUXEMBOURG             | 20,404          | 3<br>7<br>5 |
| NETHERLANDS            | 169,954         | 7           |
| NORWAY                 | 254,296         | 5           |
| POLAND                 | 6,998,852       | 19          |
| PORTUGAL               | 289,170         | 17          |
| ROMANIA                | 718,432         | 5           |
| RUSSIA                 | 33,599,090      | 91          |
| SERBIA                 | 998,429         | 3           |
| SLOVAKIA               | 144,459         | 4           |
| SLOVENIA               | 256,096         | 2           |
| SPAIN                  | 137,963         | 16          |
| SWEDEN                 | 11,691,850      | 25          |
| SWITZERLAND            | 609,677         | 14          |

| UKRAINE        | 1,631,353  | 11  |
|----------------|------------|-----|
| UNITED KINGDOM | 1,582,230  | 53  |
| Grand total    | 74,632,293 | 479 |

| Latin America & Caribbean | Total area (ha) | No. |
|---------------------------|-----------------|-----|
| ARGENTINA                 | 262,221         | 12  |
| BELIZE                    | 169,932         | 2   |
| BOLIVIA                   | 873,951         | 8   |
| BRAZIL                    | 7,249,110       | 95  |
| CHILE                     | 1,172,750       | 20  |
| COLOMBIA                  | 113,520         | 6   |
| COSTA RICA                | 33,448          | 15  |
| ECUADOR                   | 53,765          | 4   |
| GUATEMALA                 | 500,143         | 12  |
| HONDURAS                  | 149,303         | 4   |
| NICARAGUA                 | 27,753          | 7   |
| PANAMA                    | 51,216          | 9   |
| PARAGUAY                  | 19,487          | 2   |
| PERU                      | 915,416         | 14  |
| SURINAME                  | 113,769         | 2   |
| URUGUAY                   | 856,740         | 28  |
| VENEZUELA                 | 139,588         | 1   |
| Grand total               | 12,702,111      | 241 |

| North America | Total area (ha) | No. |
|---------------|-----------------|-----|
| CANADA        | 56,407,051      | 69  |
| MEXICO        | 697,206         | 37  |
| UNITED STATES | 14,280,296      | 125 |
| Grand total   | 71,384,553      | 231 |

## Global FSC certified forest area: by region

| Oceania          | Total area (ha) | No. |
|------------------|-----------------|-----|
| AUSTRALIA        | 915,032         | 13  |
| NEW ZEALAND      | 1,452,255       | 19  |
| PAPUA NEW GUINEA | 32,614          | 2   |
| SOLOMON ISLANDS  | 64,610          | 3   |
| Grand total      | 2,464,511       | 37  |

Information as of 15/04/2013

No. countries: 79

Total no. certificates: 1203

Total Area 176,735,471