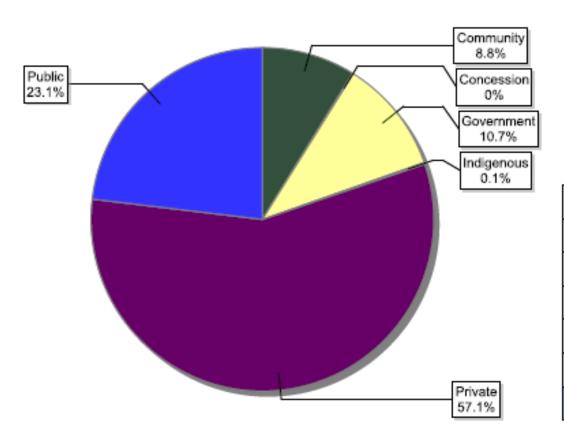

## FSC certificates by tenure management: global certified area

| Information as of<br>15/04/2013 | Forest area<br>(million ha) |
|---------------------------------|-----------------------------|
| Community                       | 6.93                        |
| Concession                      | 14.82                       |
| Private                         | 115.61                      |
| Public                          | 39.37                       |
| Total                           | 176.74                      |