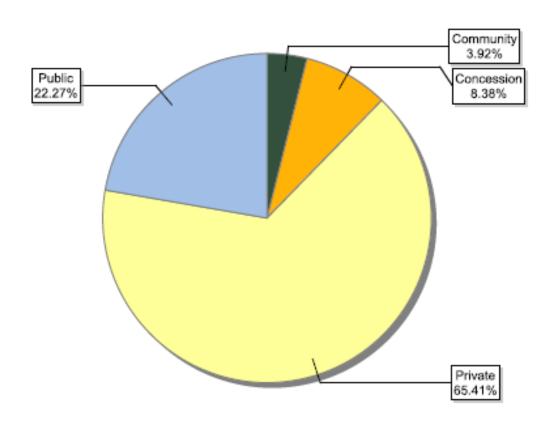

## FSC certificates by tenure management: global certified area

| Information as of<br>15/04/2013 | Forest area<br>(million ha) |
|---------------------------------|-----------------------------|
| Community                       | 6.93                        |
| Concession                      | 14.82                       |
| Private                         | 115.61                      |
| Public                          | 39.37                       |
| Total                           | 176.74                      |

## FSC certificates by tenure management: number of certificates globally

| Information as of<br>15/04/2013 | Number of<br>Certificates |
|---------------------------------|---------------------------|
| Community                       | 117                       |
| Concession                      | 43                        |
| Private                         | 833                       |
| Public                          | 210                       |
| Total                           | 1203                      |