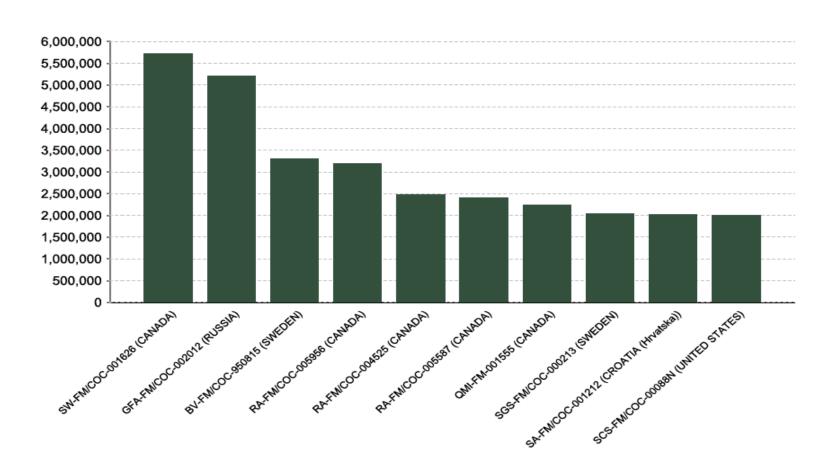

| 14.82                       |
| Private                         | 115.61                      |
| Public                          | 39.37                       |
| Total                           | 176.74                      |



## FSC certificates by tenure management: number of certificates globally



| Information as of<br>15/04/2013 | Number of<br>Certificates |
|---------------------------------|---------------------------|
| Community                       | 117                       |
| Concession                      | 43                        |
| Private                         | 833                       |
| Public                          | 210                       |
| Total                           | 1203                      |



#### **Ten largest FSC certificates**







# Forest Stewardship Council FSC International GmbH

Charles-de-Gaulle-Str. 5 53113 Bonn, Germany

T +49 (0) 228 367 66-0 F +49 (0) 228 367 66-30

fsc@fsc.org www.fsc.org