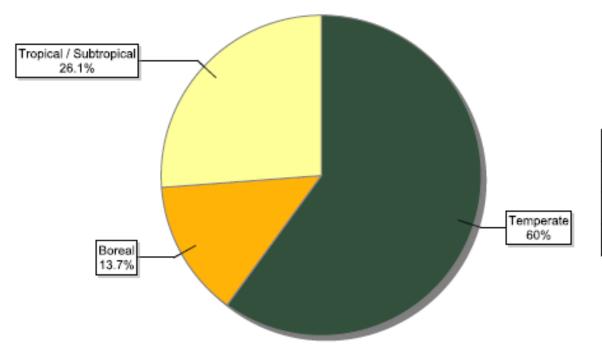

# FSC certificates by biomes: number of certificates globally

| Information as of<br>15/04/2013 | Number of<br>certificates |
|---------------------------------|---------------------------|
| Boreal                          | 166                       |
| Temperate                       | 722                       |
| Tropical / Subtropical          | 315                       |
| Total                           | 1203                      |