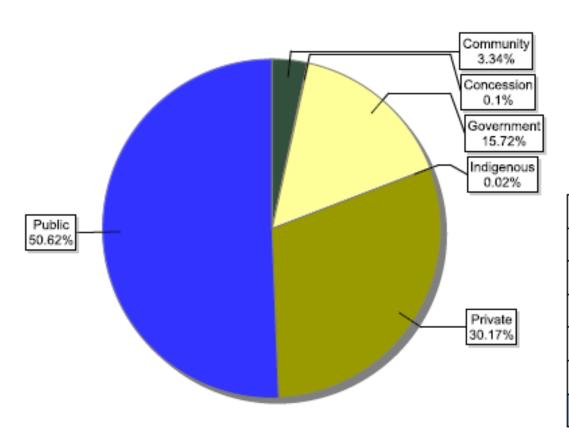

## FSC certificates by tenure ownership: global certified area

| Information as of<br>15/04/2013 | Forest area<br>(million ha) |
|---------------------------------|-----------------------------|
| Community                       | 5.91                        |
| Concession                      | 0.18                        |
| Government                      | 27.80                       |
| Indigenous                      | 0.05                        |
| Private                         | 53.33                       |
| Public                          | 89.48                       |
| Total                           | 176.74                      |