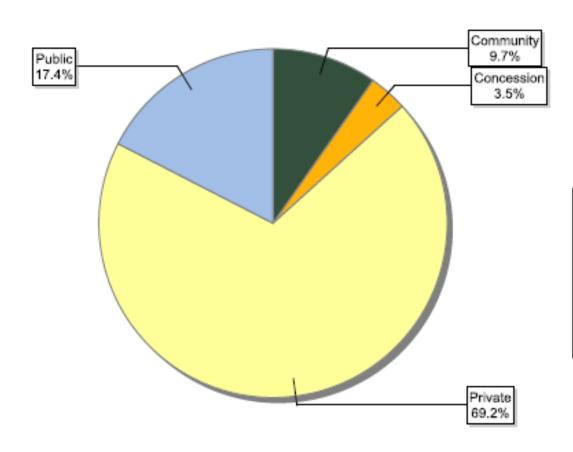

## FSC certificates by tenure ownership: global certified area

| Information as of<br>15/04/2013 | Forest area<br>(million ha) |
|---------------------------------|-----------------------------|
| Community                       | 5.91                        |
| Concession                      | 0.18                        |
| Government                      | 27.80                       |
| Indigenous                      | 0.05                        |
| Private                         | 53.33                       |
| Public                          | 89.48                       |
| Total                           | 176.74                      |

## FSC certificates by tenure ownership: number of certificates globally

| Information as of<br>15/04/2013 | Number of<br>Certificates |
|---------------------------------|---------------------------|
| Community                       | 106                       |
| Concession                      | 1                         |
| Government                      | 129                       |
| Indigenous                      | 2                         |
| Private                         | 687                       |
| Public                          | 278                       |
| Total                           | 1203                      |