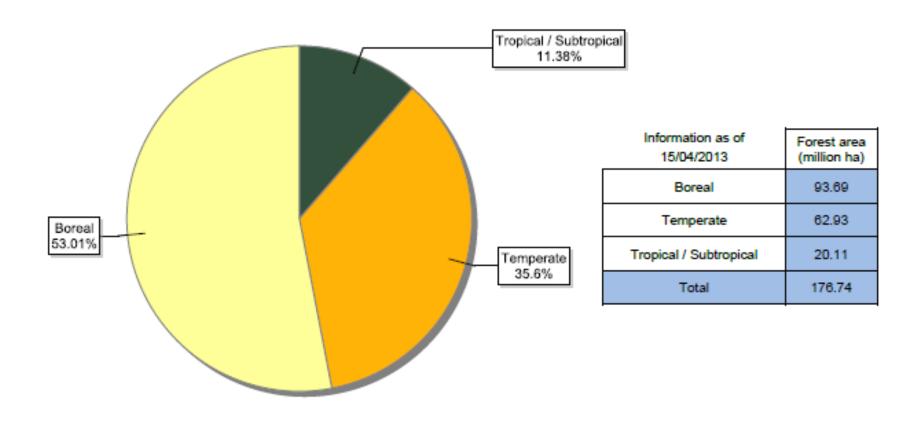

#### FSC certificates by biomes: global certified area

## FSC certificates by tenure ownership: global certified area

| Information as of<br>15/04/2013 | Forest area<br>(million ha) |
|---------------------------------|-----------------------------|
| Community                       | 5.91                        |
| Concession                      | 0.18                        |
| Government                      | 27.80                       |
| Indigenous                      | 0.05                        |
| Private                         | 53.33                       |
| Public                          | 89.48                       |
| Total                           | 176.74                      |