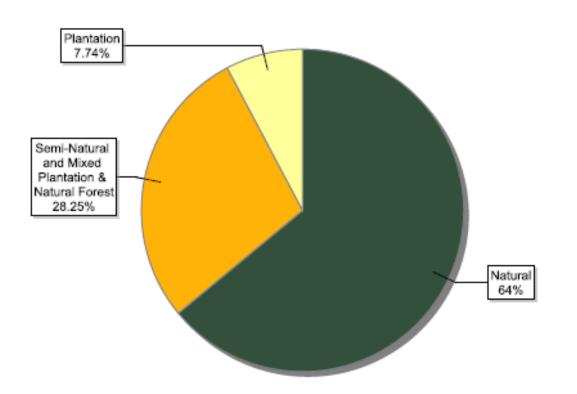

# FSC certificates by forest type: global certified area

| Information as of<br>15/04/2013                       | Forest area<br>(million ha) |
|-------------------------------------------------------|-----------------------------|
| Natural                                               | 113.12                      |
| Plantation                                            | 13.68                       |
| Semi-Natural and Mixed<br>Plantation & Natural Forest | 49.94                       |
| Total                                                 | 176.74                      |