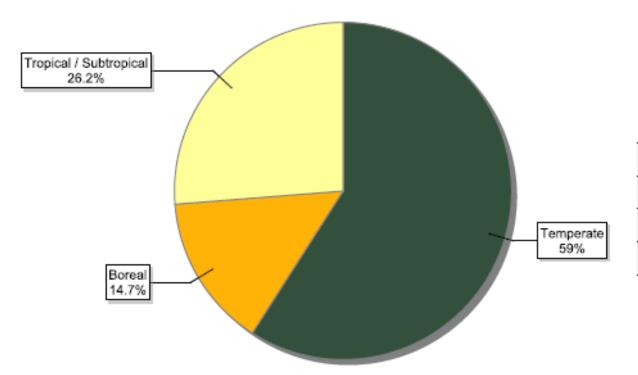

|



# FSC certificates by tenure ownership: number of certificates globally



| Information as of<br>17/03/2014 | Number of<br>Certificates |
|---------------------------------|---------------------------|
| Community                       | 87                        |
| Concession                      | 1                         |
| Government                      | 157                       |
| Indigenous                      | 2                         |
| Private                         | 703                       |
| Public                          | 315                       |
| Total                           | 1265                      |



#### FSC certificates by biomes: global certified area





# FSC certificates by biomes: number of certificates globally



| Information as of<br>17/03/2014 | Number of<br>certificates |
|---------------------------------|---------------------------|
| Boreal                          | 186                       |
| Temperate                       | 747                       |
| Tropical / Subtropical          | 332                       |
| Total                           | 1265                      |



# FSC certificates by forest type: global certified area



| Information as of<br>17/03/2014                       | Forest area<br>(million ha) |
|-------------------------------------------------------|-----------------------------|
| Natural                                               | 112.05                      |
| Plantation                                            | 16.52                       |