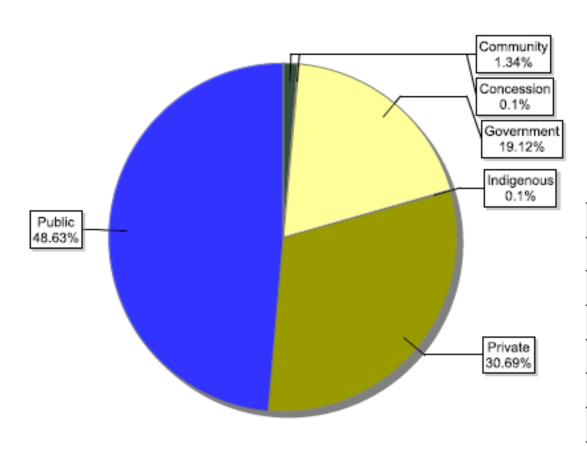

# FSC certificates by tenure ownership: number of certificates globally

| Information as of<br>17/03/2014 | Number of<br>Certificates |
|---------------------------------|---------------------------|
| Community                       | 87                        |
| Concession                      | 1                         |
| Government                      | 157                       |
| Indigenous                      | 2                         |
| Private                         | 703                       |
| Public                          | 315                       |
| Total                           | 1265                      |