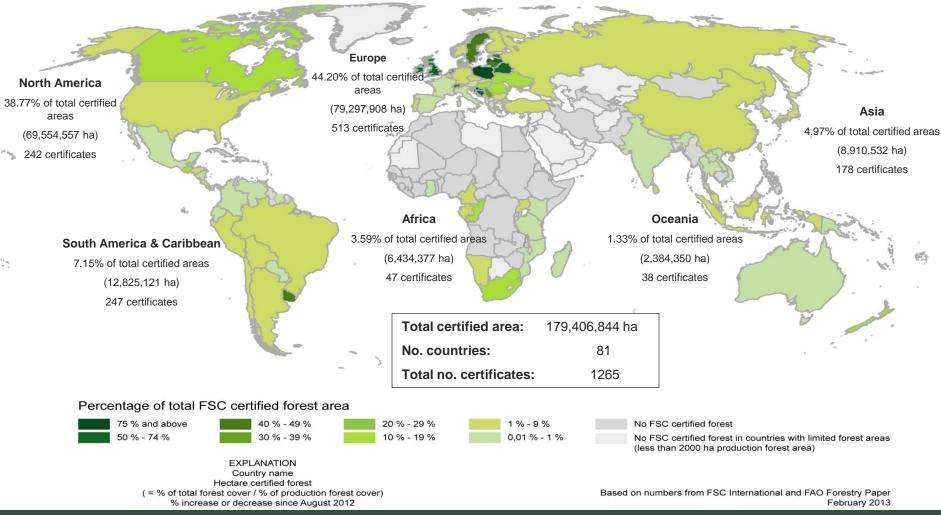

# Global FSC certified forest area: by region

| Africa                 | Total area (ha) | No. |
|------------------------|-----------------|-----|
| CAMEROON               | 1,013,374       | 5   |
| CONGO, THE REPUBLIC OF | 1,319,300       | 2   |
| GABON                  | 2,053,505       | 3   |
| GHANA                  | 1,675           | 1   |
| MADAGASCAR             | 1,000           | 1   |
| MOZAMBIQUE             | 51,949          | 2   |
| NAMIBIA                | 235,249         | 5   |
| SOUTH AFRICA           | 1,481,404       | 20  |
| SWAZILAND              | 111,863         | 3   |
| TANZANIA, UNITED       | 131,975         | 2   |
| UGANDA                 | 33,082          | 3   |
| Grand total            | 6,434,377       | 47  |

| Asia               | Total area (ha) | No.    |
|--------------------|-----------------|--------|
| CAMBODIA           | 12,746          | 1      |
| CHINA              | 3,295,849       | 60     |
| INDIA              | 428,713         | 7      |
| INDONESIA          | 1,730,224       | 27     |
| JAPAN              | 423,741         | 35     |
| KOREA, REPUBLIC OF | 383,933         | 10     |
| LAOS               | 105,239         | 4      |
| MALAYSIA           | 464,454         | 4<br>6 |
| NEPAL              | 17,205          | 1      |
| SRI LANKA          | 37,547          | 6<br>7 |
| THAILAND           | 25,012          | 7      |
| TURKEY             | 1,909,851       | 6<br>8 |
| VIETNAM            | 76,017          | 8      |
| Grand total        | 8,910,532       | 178    |

| Europe                 | Total area (ha) | No.    |
|------------------------|-----------------|--------|
| AUSTRIA                | 575             | 2      |
| BELARUS                | 4,644,550       | 18     |
| BELGIUM                | 20,910          | 2      |
| BOSNIA AND HERZEGOVINA | 1,519,235       | 4      |
| BULGARIA               | 412,228         | 14     |
| CROATIA (Hrvatska)     | 2,038,296       | 3      |
| CZECH REPUBLIC         | 50,077          | 4      |
| DENMARK                | 199,557         | 5<br>3 |
| ESTONIA                | 1,177,048       |        |
| FINLAND                | 461,786         | 6<br>7 |
| FRANCE                 | 19,463          |        |
| GERMANY                | 658,971         | 58     |
| HUNGARY                | 320,963         | 6      |
| IRELAND                | 447,219         | 2      |
| ITALY                  | 50,898          | 13     |
| LATVIA                 | 1,747,710       | 15     |
| LITHUANIA              | 1,041,206       | 42     |
| LUXEMBOURG             | 20,535          | 3      |
| NETHERLANDS            | 168,270         | 7      |
| NORWAY                 | 363,446         | 6      |
| POLAND                 | 6,352,746       | 18     |
| PORTUGAL               | 340,763         | 21     |
| ROMANIA                | 2,440,400       | 10     |
| RUSSIA                 | 37,545,735      | 111    |
| SERBIA                 | 1,018,418       | 3      |
| SLOVAKIA               | 142,708         | 6      |
| SLOVENIA               | 249,649         | 2      |
| SPAIN                  | 193,237         | 28     |
| SWEDEN                 | 12,054,448      | 24     |
| SWITZERLAND            | 613,841         | 11     |

| UKRAINE        | 1,370,628  | 14  |
|----------------|------------|-----|
| UNITED KINGDOM | 1,612,392  | 45  |
| Grand total    | 79,297,908 | 513 |

| Latin America &<br>Caribbean | Total area (ha) | No. |
|------------------------------|-----------------|-----|
| ARGENTINA                    | 251,373         | 12  |
| BELIZE                       | 166,857         | 2   |
| BOLIVIA                      | 815,228         | 7   |
| BRAZIL                       | 6,300,280       | 102 |
| CHILE                        | 2,266,747       | 22  |
| COLOMBIA                     | 126,105         | 7   |
| COSTA RICA                   | 45,765          | 14  |
| ECUADOR                      | 52,580          | 5   |
| GUATEMALA                    | 498,243         | 12  |
| HONDURAS                     | 107,919         | 3   |
| NICARAGUA                    | 23,545          | 6   |
| PANAMA                       | 57,999          | 10  |
| PARAGUAY                     | 19,487          | 2   |
| PERU                         | 912,795         | 14  |
| SURINAME                     | 113,769         | 2   |
| URUGUAY                      | 926,841         | 26  |
| VENEZUELA                    | 139,588         | 1   |
| Grand total                  | 12,825,121      | 247 |

| North America | Total area (ha) | No. |
|---------------|-----------------|-----|
| CANADA        | 54,721,490      | 74  |
| MEXICO        | 707,085         | 44  |
| UNITED STATES | 14,125,982      | 124 |
| Grand total   | 69,554,557      | 242 |

# Global FSC certified forest area: by region

| Oceania          | Total area (ha) | No. |
|------------------|-----------------|-----|
| AUSTRALIA        | 818,926         | 14  |
| FIJI             | 85,680          | 1   |
| NEW ZEALAND      | 1,254,187       | 18  |
| PAPUA NEW GUINEA | 160,670         | 2   |
| SOLOMON ISLANDS  | 64,887          | 3   |
| Grand total      | 2,384,350       | 38  |

Information as of 17/03/2014

No. countries:

Total no. certificates: 1265

Total Area 179,406,844