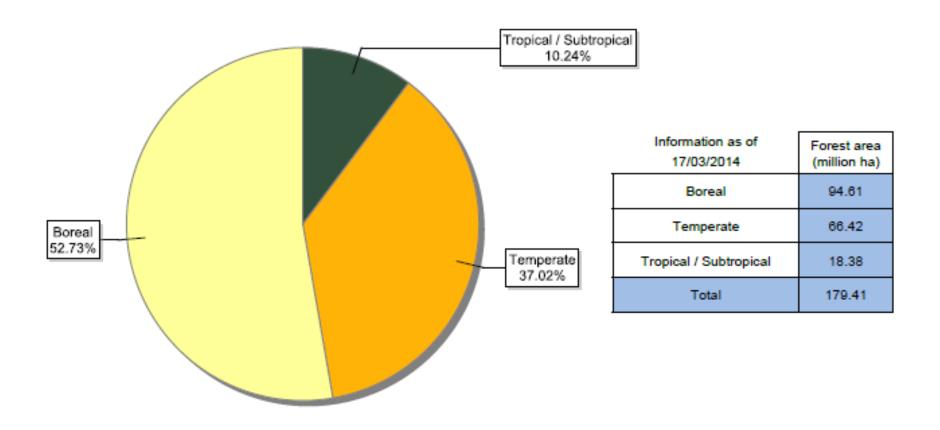

#### FSC certificates by biomes: global certified area

# FSC certificates by biomes: number of certificates globally

| Information as of<br>17/03/2014 | Number of<br>certificates |
|---------------------------------|---------------------------|
| Boreal                          | 186                       |
| Temperate                       | 747                       |
| Tropical / Subtropical          | 332                       |
| Total                           | 1265                      |