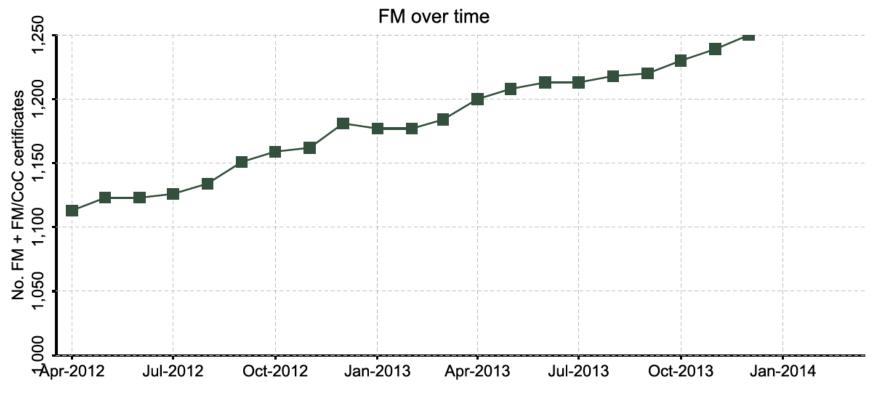

#### FSC forest management certificate growth since 2012 (FM and FM/CoC)

Date (first of the month)