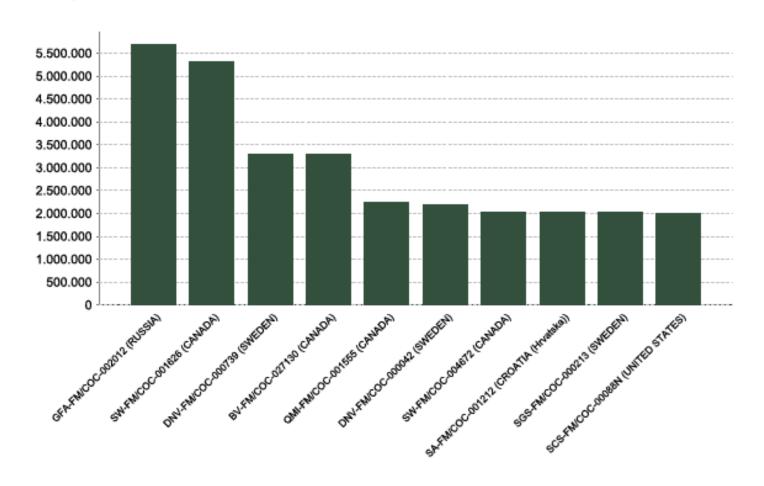

7.57                       |
| Private                         | 118.12                      |
| Public                          | 39.72                       |
| Total                           | 179.41                      |



# FSC certificates by tenure management: number of certificates globally



| Information as of<br>17/03/2014 | Number of<br>Certificates |
|---------------------------------|---------------------------|
| Community                       | 103                       |
| Concession                      | 54                        |
| Private                         | 874                       |
| Public                          | 234                       |
| Total                           | 1265                      |

17



#### **Ten largest FSC certificates**







# Forest Stewardship Council FSC International GmbH

Charles-de-Gaulle-Str. 5 53113 Bonn, Germany

T +49 (0) 228 367 66-0 F +49 (0) 228 367 66-30

fsc@fsc.org www.fsc.org