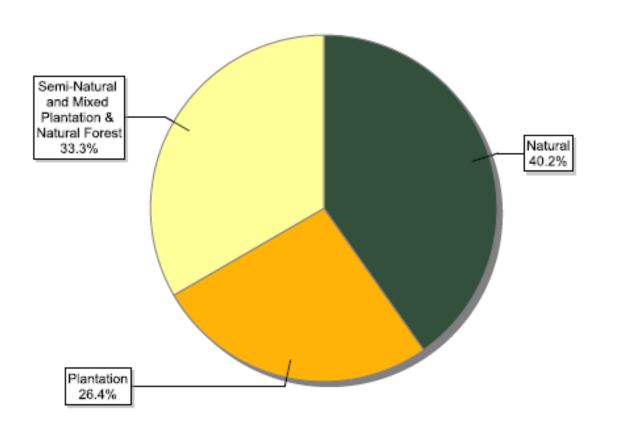

# FSC certificates by forest type: number of certificates globally

| Information as of<br>17/03/2014                       | Number of<br>certificates |
|-------------------------------------------------------|---------------------------|
| Natural                                               | 509                       |
| Plantation                                            | 334                       |
| Semi-Natural and Mixed<br>Plantation & Natural Forest | 422                       |
| Total                                                 | 1265                      |