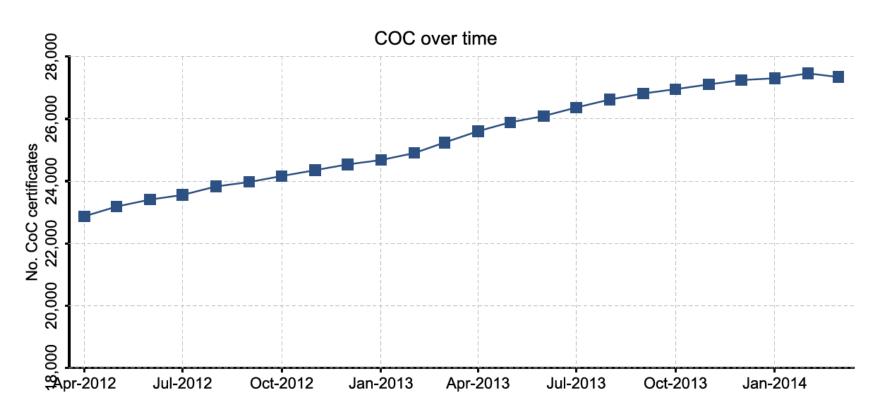

#### FSC supply chain growth since 2012 (chain of custody certificates – CoC)

Date (first of the month)