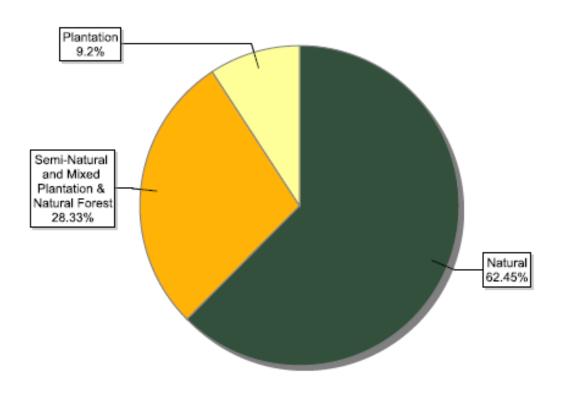

# FSC certificates by forest type: global certified area

| Information as of<br>17/03/2014                       | Forest area<br>(million ha) |
|-------------------------------------------------------|-----------------------------|
| Natural                                               | 112.05                      |
| Plantation                                            | 16.52                       |
| Semi-Natural and Mixed<br>Plantation & Natural Forest | 50.84                       |
| Total                                                 | 179.41                      |