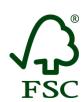

# FSC certificates by tenure management: global certified area

| Information as of<br>17/03/2014 | Forest area<br>(million ha) |
|---------------------------------|-----------------------------|
| Community                       | 4.01                        |
| Concession                      | 17.57                       |
| Private                         | 118.12                      |
| Public                          | 39.72                       |
| Total                           | 179.41                      |

# FSC certificates by tenure management: number of certificates globally

| Information as of<br>17/03/2014 | Number of<br>Certificates |
|---------------------------------|---------------------------|
| Community                       | 103                       |
| Concession                      | 54                        |
| Private                         | 874                       |
| Public                          | 234                       |
| Total                           | 1265                      |