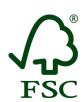

# FSC certificates by tenure management: global certified area

| Information as of<br>17/03/2014 | Forest area<br>(million ha) |
|---------------------------------|-----------------------------|
| Community                       | 4.01                        |
| Concession                      | 17.57                       |
| Private                         | 118.12                      |
| Public                          | 39.72                       |
| Total                           | 179.41                      |

# FSC certificates by tenure management: number of certificates globally

| Information as of<br>17/03/2014 | Number of<br>Certificates |
|---------------------------------|---------------------------|
| Community                       | 103                       |
| Concession                      | 54                        |
| Private                         | 874                       |
| Public                          | 234                       |
| Total                           | 1265                      |