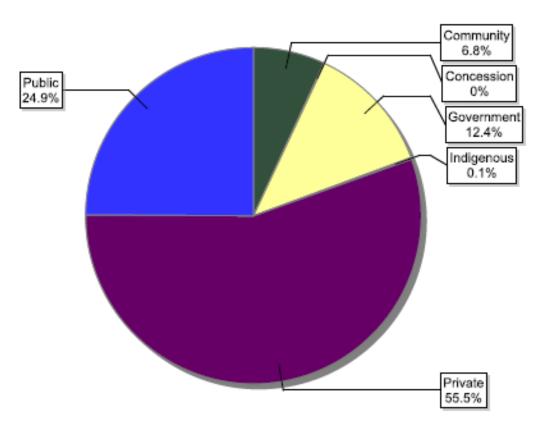

# FSC certificates by tenure ownership: global certified area

| Information as of<br>17/03/2014 | Forest area<br>(million ha) |
|---------------------------------|-----------------------------|
| Community                       | 2.41                        |
| Concession                      | 0.18                        |
| Government                      | 34.32                       |
| Indigenous                      | 0.19                        |
| Private                         | 55.06                       |
| Public                          | 87.25                       |
| Total                           | 179.41                      |