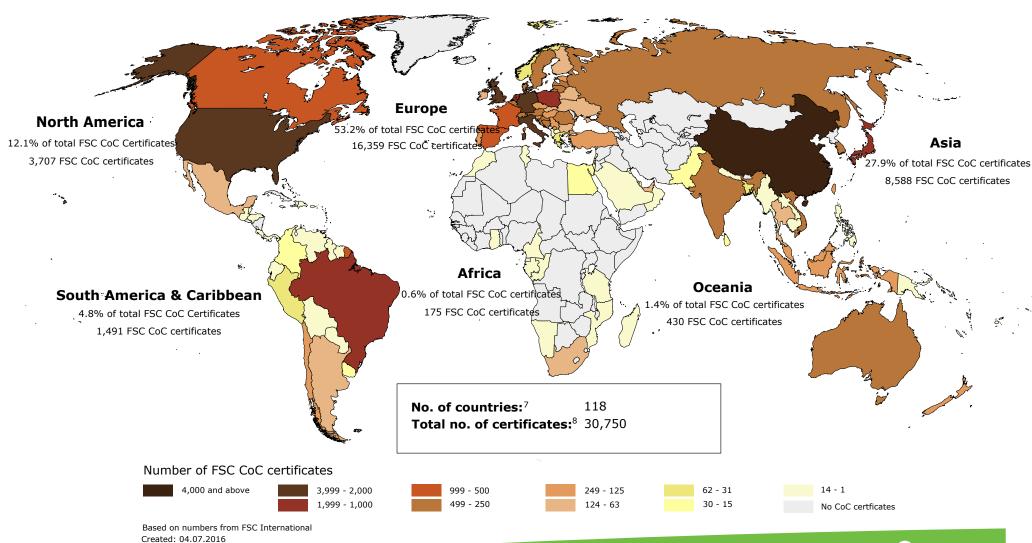

### Global FSC Chain of Custody certificates

## Global FSC Chain of Custody certificates: by region and country

| Africa                       | No. |
|------------------------------|-----|
| CAMEROON                     | 11  |
| CONGO, THE REPUBLIC OF       | 2   |
| EGYPT                        | 17  |
| GABON                        | 10  |
| GHANA                        | 4   |
| MADAGASCAR                   | 1   |
| MAURITIUS                    | 1   |
| MOROCCO                      | 5   |
| MOZAMBIQUE                   | 1   |
| NAMIBIA                      | 3   |
| SEYCHELLES                   | 3   |
| SOUTH AFRICA                 | 111 |
| TANZANIA, UNITED REPUBLIC OF | 1   |
| TUNISIA                      | 5   |
| Total                        | 175 |

Number of Countries:<sup>9</sup> 118

Total number of certificates:<sup>10</sup> 30,750