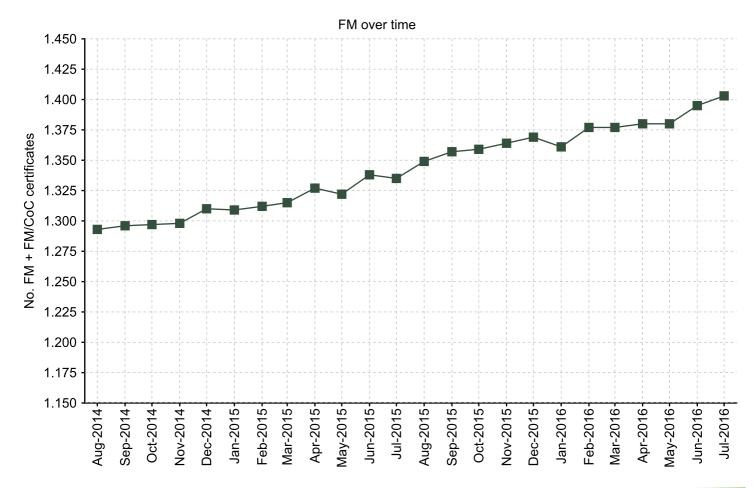

Number of countries:4

81

Total number of certificates:5

1,402

Total FSC-certified forest area: 191,023,790