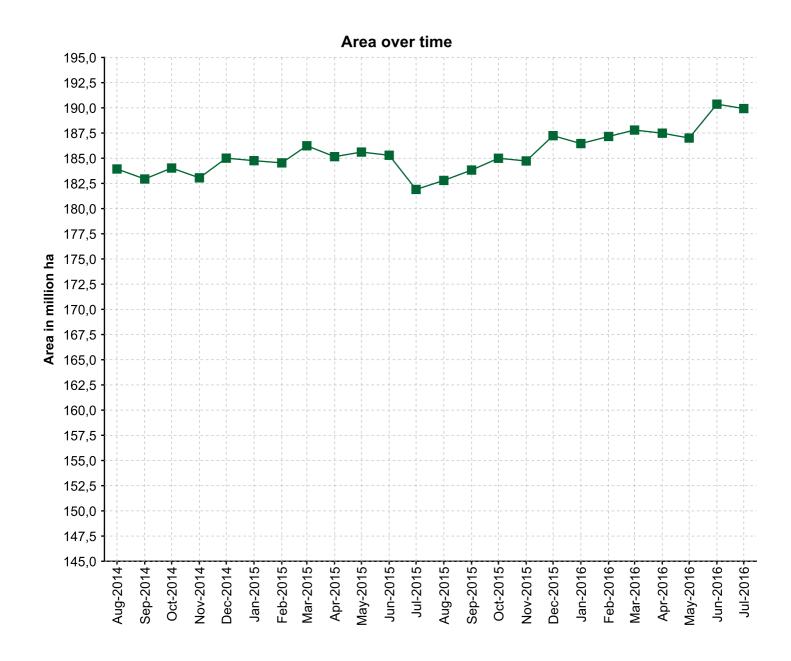

#### Global FSC-certified forest area

Created: 04.07.2016

Number of countries:4

81

Total number of certificates:5

1,402

Total FSC-certified forest area: 191,023,790