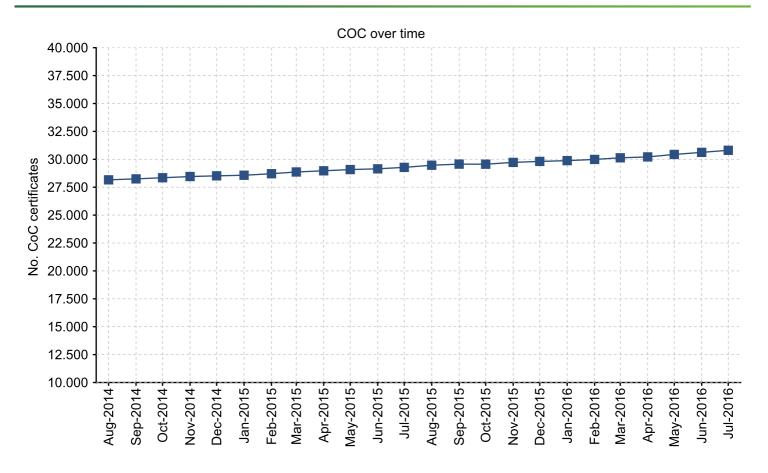

### Global FSC Chain of Custody certificates

Number of Countries:<sup>9</sup> 118

Total number of certificates:<sup>10</sup> 30,750