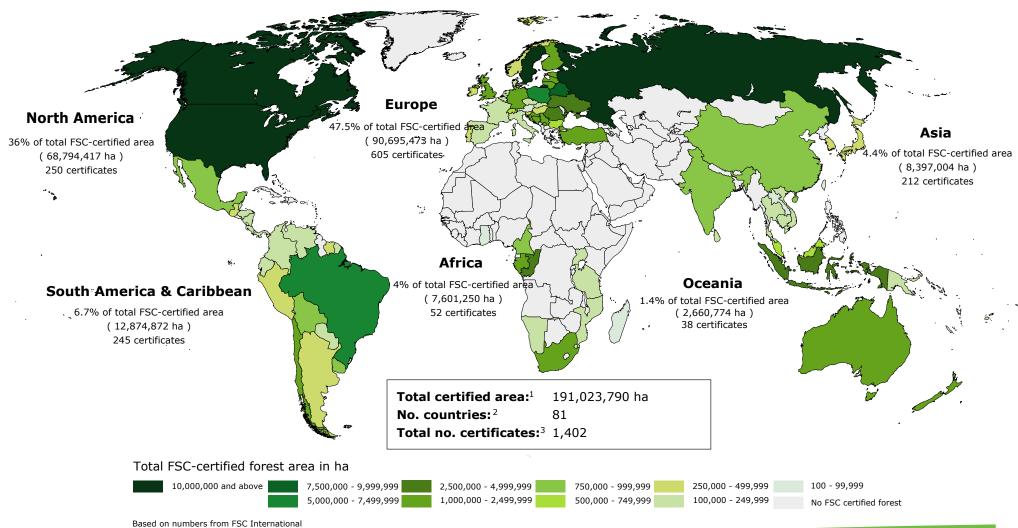

#### Global FSC-certified forest area

Created: 04.07.2016

## Global FSC-certified Area and Number of Certificates: by region and country

| Africa                 | Total area (ha) | No. |
|------------------------|-----------------|-----|
| CAMEROON               | 940,945         | 4   |
| CONGO, THE REPUBLIC OF | 2,625,003       | 4   |
| GABON                  | 2,033,627       | 3   |
| GHANA                  | 3,367           | 1   |
| MADAGASCAR             | 1,298           | 1   |
| MOZAMBIQUE             | 49,132          | 2   |
| NAMIBIA                | 152,888         | 4   |
| SOUTH AFRICA           | 1,459,436       | 23  |
| SWAZILAND              | 124,527         | 4   |
| TANZANIA, UNITED       | 172,052         | 3   |
| UGANDA                 | 38,975          | 3   |
| Total                  | 7,601,250       | 52  |

| Asia               | Total area (ha) | No. |
|--------------------|-----------------|-----|
| CAMBODIA           | 12,746          | 1   |
| CHINA              | 887,104         | 70  |
| INDIA              | 754,911         | 10  |
| INDONESIA          | 2,681,500       | 34  |
| JAPAN              | 393,603         | 33  |
| KOREA, REPUBLIC OF | 390,568         | 8   |
| LAOS               | 317             | 1   |
| MALAYSIA           | 675,810         | 12  |
| SRI LANKA          | 14,603          | 2   |
| TAIWAN             | 976             | 2   |
| THAILAND           | 61,795          | 17  |
| TURKEY             | 2,365,753       | 8   |
| VIETNAM            | 157,317         | 14  |
| Total              | 8,397,004       | 212 |

| Europe                 | Total area (ha) | No. |
|------------------------|-----------------|-----|
| AUSTRIA                | 587             | 2   |
| BELARUS                | 8,278,669       | 43  |
| BELGIUM                | 23,259          | 2   |
| BOSNIA AND HERZEGOVINA | 1,495,526       | 4   |
| BULGARIA               | 561,685         | 17  |
| CROATIA                | 2,039,223       | 3   |
| CZECH REPUBLIC         | 49,902          | 4   |
| DENMARK                | 214,059         | 5   |
| ESTONIA                | 1,264,498       | 7   |
| FINLAND                | 1,233,604       | 6   |
| FRANCE                 | 149,700         | 8   |
| GERMANY                | 1,055,073       | 58  |
| HUNGARY                | 304,273         | 6   |
| IRELAND                | 446,647         | 2   |
| ITALY                  | 41,444          | 15  |
| LATVIA                 | 1,702,655       | 15  |
| LITHUANIA              | 1,083,790       | 43  |
| LUXEMBOURG             | 21,521          | 3   |
| NETHERLANDS            | 136,311         | 3   |
| NORWAY                 | 417,899         | 5   |
| POLAND                 | 6,939,250       | 18  |
| PORTUGAL               | 371,426         | 25  |
| ROMANIA                | 2,523,707       | 15  |
| RUSSIA                 | 41,277,466      | 138 |
| SERBIA                 | 1,001,347       | 3   |
| SLOVAKIA               | 149,387         | 8   |
| SLOVENIA               | 260,291         | 2   |
| SPAIN                  | 247,200         | 33  |
| SWEDEN                 | 12,216,619      | 24  |
| SWITZERLAND            | 606,348         | 8   |
| UKRAINE                | 2,992,592       | 41  |
| UNITED KINGDOM         | 1,589,518       | 39  |

| Total | 90,695,473 | 605 |
|-------|------------|-----|
|       |            |     |

| Latin America & Caribbean | Total area (ha) | No. |
|---------------------------|-----------------|-----|
| ARGENTINA                 | 448,514         | 11  |
| BELIZE                    | 197,122         | 2   |
| BOLIVIA                   | 890,375         | 8   |
| BRAZIL                    | 6,176,239       | 110 |
| CHILE                     | 2,303,158       | 22  |
| COLOMBIA                  | 144,024         | 10  |
| COSTA RICA                | 46,677          | 14  |
| ECUADOR                   | 55,544          | 4   |
| GUATEMALA                 | 497,968         | 8   |
| HONDURAS                  | 20,164          | 1   |
| NICARAGUA                 | 21,696          | 7   |
| PANAMA                    | 42,884          | 9   |
| PARAGUAY                  | 25,022          | 3   |
| PERU                      | 498,837         | 7   |
| SURINAME                  | 386,200         | 4   |
| URUGUAY                   | 964,608         | 23  |
| VENEZUELA                 | 155,839         | 2   |
| Total                     | 12,874,872      | 245 |

| North America | Total area (ha) | No. |
|---------------|-----------------|-----|
| CANADA        | 54,091,054      | 69  |
| MEXICO        | 921,387         | 65  |
| UNITED STATES | 13,781,975      | 116 |
| Total         | 68,794,417      | 250 |

| Oceania          | Total area (ha) | No. |
|------------------|-----------------|-----|
| AUSTRALIA        | 1,235,677       | 14  |
| FIJI             | 85,385          | 1   |
| NEW ZEALAND      | 1,263,820       | 19  |
| PAPUA NEW GUINEA | 36,491          | 3   |
| SOLOMON ISLANDS  | 39,401          | 1   |
| Total            | 2,660,774       | 38  |

Number of countries:4

81

Total number of certificates:5

1,402

Total FSC-certified forest area: 191,023,790