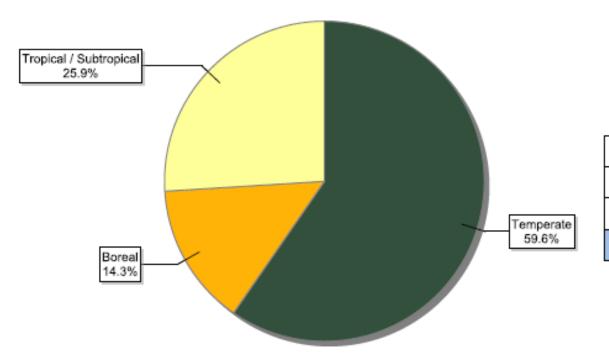

# FSC certificates by biomes: number of certificates globally

| Information as of<br>15/07/2013 | Number of<br>certificates |
|---------------------------------|---------------------------|
| Boreal                          | 175                       |
| Temperate                       | 725                       |
| Tropical / Subtropical          | 316                       |
| Total                           | 1216                      |