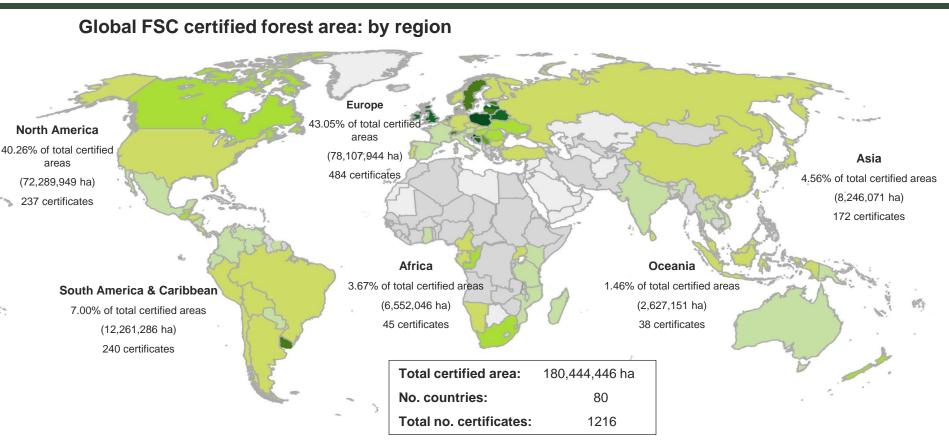

# Global FSC certified forest area: by region

| Africa                 | Total area (ha) | No. |
|------------------------|-----------------|-----|
| CAMEROON               | 1,013,374       | 5   |
| CONGO, THE REPUBLIC OF | 1,574,310       | 2   |
| GABON                  | 1,873,505       | 3   |
| GHANA                  | 1,675           | 1   |
| KENYA                  | 628             | 1   |
| MOZAMBIQUE             | 51,550          | 2   |
| NAMIBIA                | 240,837         | 4   |
| SOUTH AFRICA           | 1,544,885       | 19  |
| SWAZILAND              | 111,049         | 3   |
| TANZANIA, UNITED       | 112,779         | 2   |
| UGANDA                 | 27,454          | 3   |
| Grand total            | 6,552,046       | 45  |

| Asia               | Total area (ha) | No.    |
|--------------------|-----------------|--------|
| CAMBODIA           | 12,746          | 1      |
| CHINA              | 3,146,305       | 60     |
| INDIA              | 418,018         | 6      |
| INDONESIA          | 1,679,117       | 25     |
| JAPAN              | 400,352         | 35     |
| KOREA, REPUBLIC OF | 375,175         | 11     |
| LAOS               | 82,936          | 3      |
| MALAYSIA           | 464,568         | 6      |
| NEPAL              | 14,145          | 1      |
| SRI LANKA          | 31,474          | 5<br>6 |
| THAILAND           | 192,101         | 6      |
| TURKEY             | 1,380,123       | 5      |
| VIETNAM            | 49,010          | 8      |
| Grand total        | 8,246,071       | 172    |

| Europe                 | Total area (ha) |         |
|------------------------|-----------------|---------|
| AUSTRIA                | 575             | 2       |
| BELARUS                | 5,735,508       | 24<br>2 |
| BELGIUM                | 21,016          | 2       |
| BOSNIA AND HERZEGOVINA | 1,289,151       | 4       |
| BULGARIA               | 193,845         | 11      |
| CROATIA (Hrvatska)     | 2,038,296       | 3       |
| CZECH REPUBLIC         | 50,185          | 4       |
| DENMARK                | 198,664         | 5<br>3  |
| ESTONIA                | 1,141,098       |         |
| FINLAND                | 431,813         | 5       |
| FRANCE                 | 19,373          | 7       |
| GERMANY                | 571,961         | 55      |
| HUNGARY                | 321,561         | 6       |
| IRELAND                | 445,974         | 2       |
| ITALY                  | 53,292          | 14      |
| LATVIA                 | 1,740,297       | 14      |
| LITHUANIA              | 1,058,750       | 43      |
| LUXEMBOURG             | 20,404          | 3       |
| NETHERLANDS            | 169,751         | 7       |
| NORWAY                 | 266,336         | 5       |
| POLAND                 | 6,998,809       | 19      |
| PORTUGAL               | 330,217         | 18      |
| ROMANIA                | 2,386,942       | 6       |
| RUSSIA                 | 35,983,051      | 101     |
| SERBIA                 | 998,429         | 3       |
| SLOVAKIA               | 144,541         | 4       |
| SLOVENIA               | 256,096         | 2       |
| SPAIN                  | 133,950         | 16      |
| SWEDEN                 | 11,690,112      | 25      |
| SWITZERLAND            | 610,868         | 13      |

| UKRAINE        | 1,236,805  | 10  |
|----------------|------------|-----|
| UNITED KINGDOM | 1,570,272  | 48  |
| Grand total    | 78,107,944 | 484 |

| Latin America &<br>Caribbean | Total area (ha) | No. |
|------------------------------|-----------------|-----|
| ARGENTINA                    | 263,131         | 12  |
| BELIZE                       | 169,932         | 2   |
| BOLIVIA                      | 907,897         | 9   |
| BRAZIL                       | 7,299,232       | 97  |
| CHILE                        | 1,125,230       | 19  |
| COLOMBIA                     | 113,520         | 6   |
| COSTA RICA                   | 33,104          | 14  |
| ECUADOR                      | 53,765          | 4   |
| GUATEMALA                    | 433,596         | 11  |
| HONDURAS                     | 128,343         | 4   |
| NICARAGUA                    | 27,753          | 7   |
| PANAMA                       | 51,216          | 9   |
| PARAGUAY                     | 19,487          | 2   |
| PERU                         | 915,365         | 14  |
| SURINAME                     | 113,769         | 2   |
| URUGUAY                      | 826,359         | 27  |
| VENEZUELA                    | 139,588         | 1   |
| Grand total                  | 12,621,286      | 240 |

| North America | Total area (ha) | No. |
|---------------|-----------------|-----|
| CANADA        | 57,264,879      | 74  |
| MEXICO        | 746,619         | 38  |
| UNITED STATES | 14,278,451      | 125 |
| Grand total   | 72,289,949      | 237 |

# Global FSC certified forest area: by region

| Oceania          | Total area (ha) | No. |
|------------------|-----------------|-----|
| AUSTRALIA        | 914,439         | 14  |
| NEW ZEALAND      | 1,487,489       | 19  |
| PAPUA NEW GUINEA | 160,670         | 2   |
| SOLOMON ISLANDS  | 64,553          | 3   |
| Grand total      | 2,627,151       | 38  |

Information as of 15/07/2013

No. countries: 80

Total no. certificates: 1216

Total Area 180,444,446