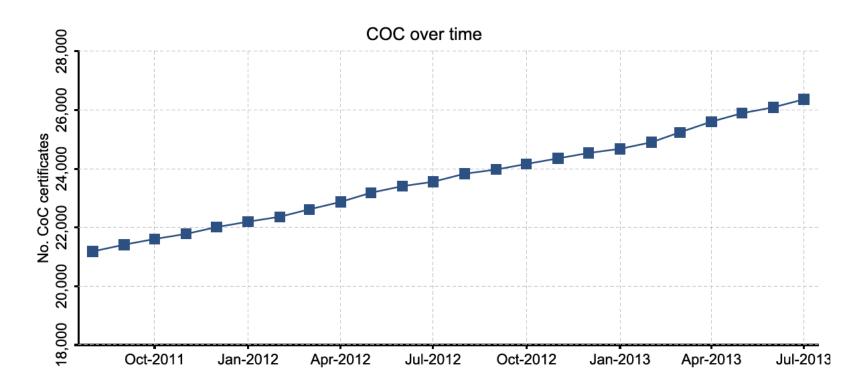

#### FSC supply chain growth since 2011 (chain of custody certificates – CoC)

Date (first of the month)