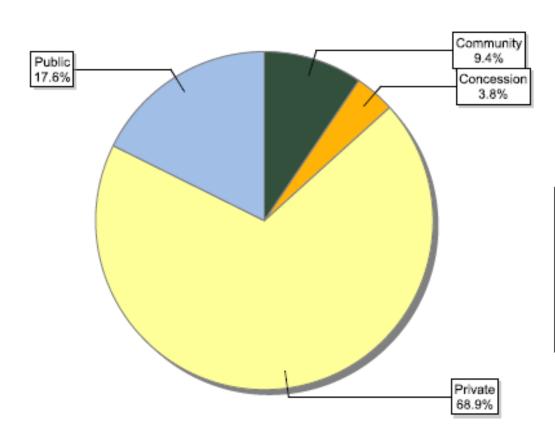

# FSC certificates by tenure management: number of certificates globally

| Information as of<br>15/07/2013 | Number of<br>Certificates |
|---------------------------------|---------------------------|
| Community                       | 115                       |
| Concession                      | 47                        |
| Private                         | 839                       |
| Public                          | 215                       |
| Total                           | 1216                      |