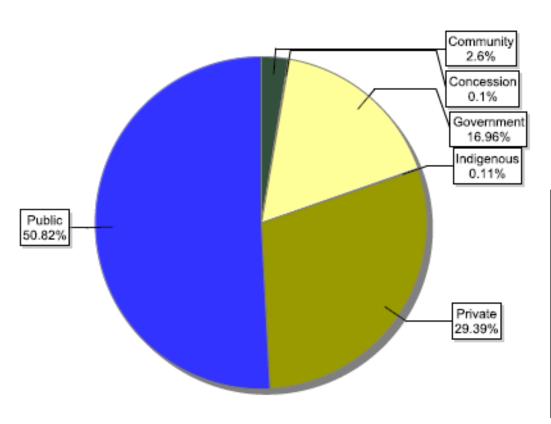

# FSC certificates by tenure ownership: global certified area

| Information as of<br>15/07/2013 | Forest area<br>(million ha) |
|---------------------------------|-----------------------------|
| Community                       | 4.69                        |
| Concession                      | 0.18                        |
| Government                      | 30.61                       |
| Indigenous                      | 0.20                        |
| Private                         | 53.05                       |
| Public                          | 91.72                       |
| Total                           | 180.44                      |