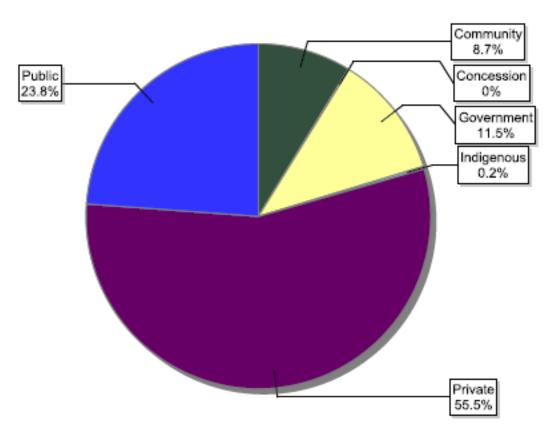

# FSC certificates by tenure ownership: number of certificates globally

| Information as of<br>15/07/2013 | Number of<br>Certificates |
|---------------------------------|---------------------------|
| Community                       | 106                       |
| Concession                      | 1                         |
| Government                      | 140                       |
| Indigenous                      | 3                         |
| Private                         | 676                       |
| Public                          | 290                       |
| Total                           | 1216                      |