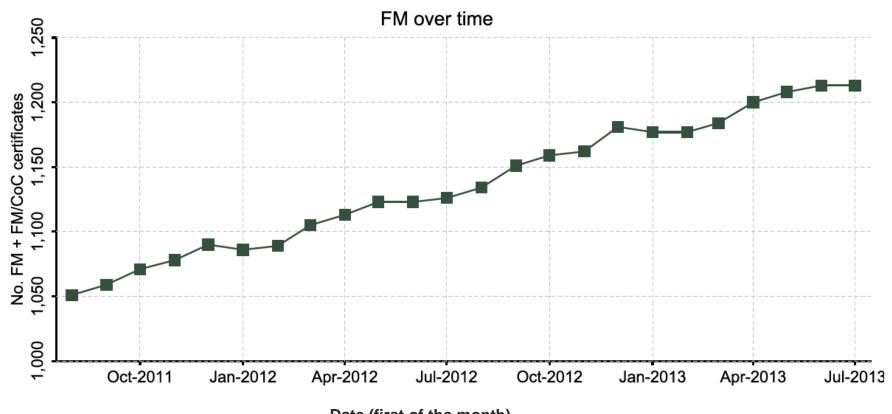

#### FSC forest management certificate growth since 2011 (FM and FM/CoC)

Date (first of the month)