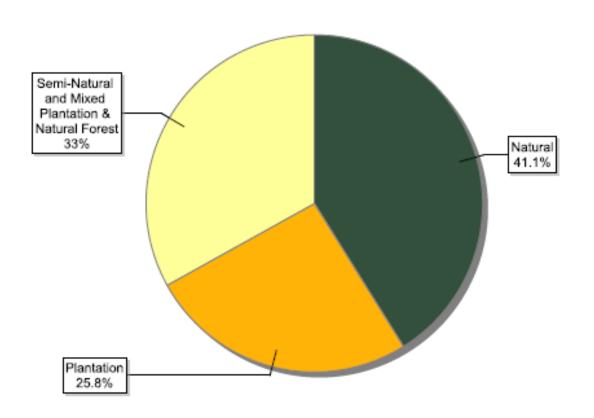

# FSC certificates by forest type: number of certificates globally

| Information as of<br>15/07/2013                       | Number of<br>certificates |
|-------------------------------------------------------|---------------------------|
| Natural                                               | 500                       |
| Plantation                                            | 314                       |
| Semi-Natural and Mixed<br>Plantation & Natural Forest | 402                       |
| Total                                                 | 1216                      |