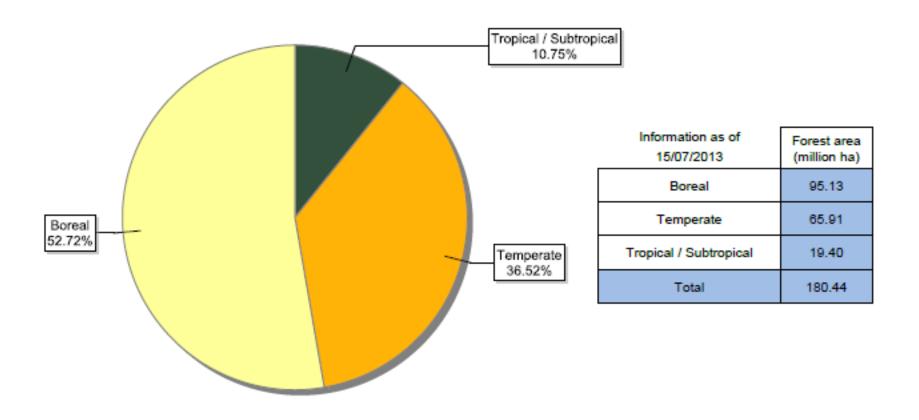

# FSC certificates by biomes: global certified area

# FSC certificates by tenure ownership: global certified area

| Information as of<br>15/07/2013 | Forest area<br>(million ha) |
|---------------------------------|-----------------------------|
| Community                       | 4.69                        |
| Concession                      | 0.18                        |
| Government                      | 30.61                       |
| Indigenous                      | 0.20                        |
| Private                         | 53.05                       |
| Public                          | 91.72                       |
| Total                           | 180.44                      |