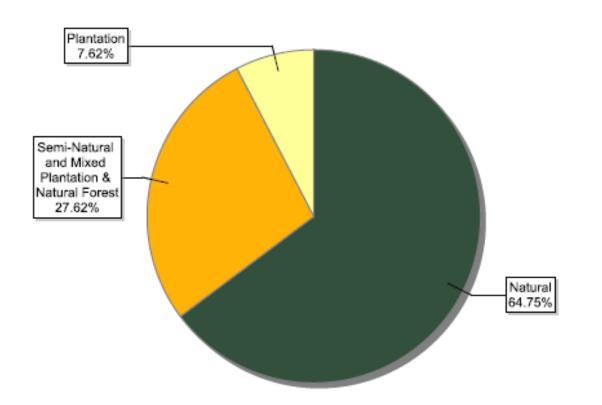

# FSC certificates by forest type: global certified area

| Information as of<br>15/07/2013                       | Forest area<br>(million ha) |
|-------------------------------------------------------|-----------------------------|
| Natural                                               | 116.86                      |
| Plantation                                            | 13.75                       |
| Semi-Natural and Mixed<br>Plantation & Natural Forest | 49.84                       |
| Total                                                 | 180.44                      |