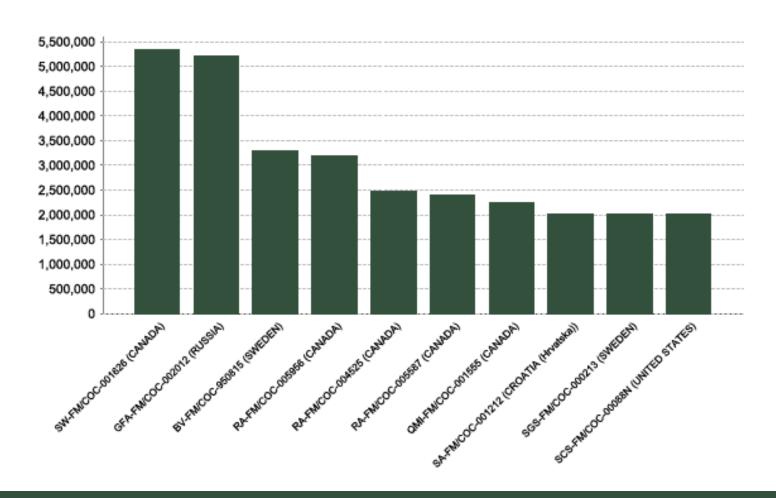

5.73                       |
| Private                         | 117.69                      |
| Public                          | 41.00                       |
| Total                           | 180.44                      |



# FSC certificates by tenure management: number of certificates globally



| Information as of<br>15/07/2013 | Number of<br>Certificates |
|---------------------------------|---------------------------|
| Community                       | 115                       |
| Concession                      | 47                        |
| Private                         | 839                       |
| Public                          | 215                       |
| Total                           | 1216                      |

17



#### **Ten largest FSC certificates**







# Forest Stewardship Council FSC International GmbH

Charles-de-Gaulle-Str. 5 53113 Bonn, Germany

T +49 (0) 228 367 66-0 F +49 (0) 228 367 66-30

fsc@fsc.org www.fsc.org