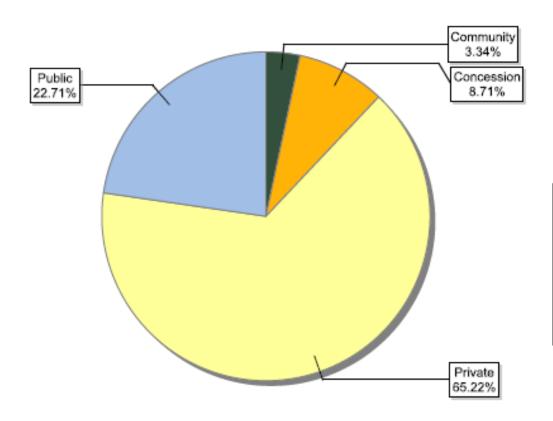

# FSC certificates by tenure management: global certified area

| Information as of<br>15/07/2013 | Forest area<br>(million ha) |
|---------------------------------|-----------------------------|
| Community                       | 6.03                        |
| Concession                      | 15.73                       |
| Private                         | 117.69                      |
| Public                          | 41.00                       |
| Total                           | 180.44                      |